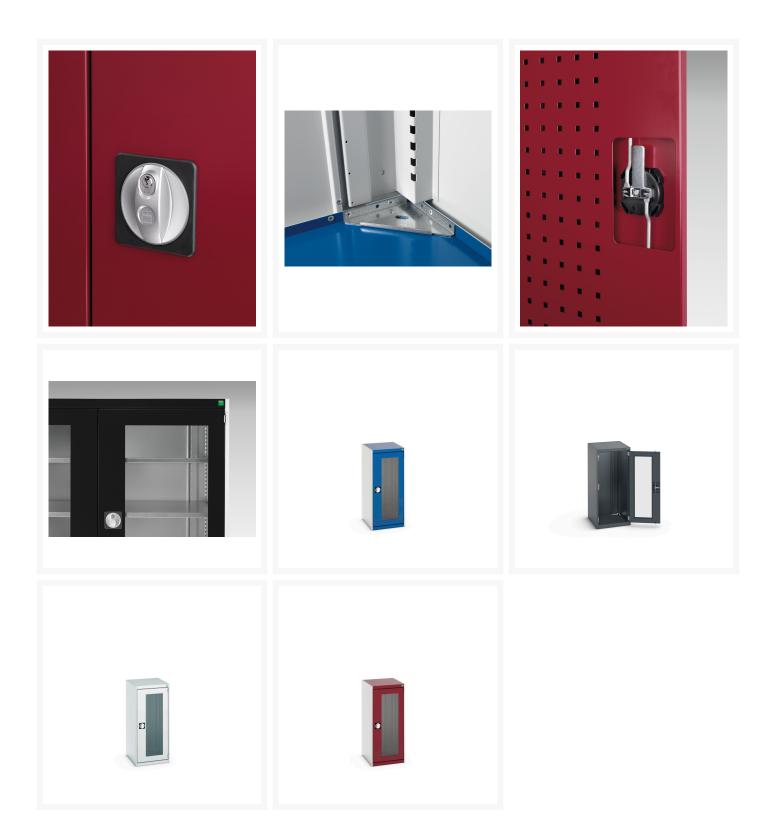

#### **Product Images**

## **Product Options**

| Colour: | Anthracite grey / Anthracite grey |
|---------|-----------------------------------|
|         | Light grey / Anthracite grey      |
|         | Light grey / Gentian blue         |
|         | Light grey / Light grey           |
|         | Light grey / Crimson red          |