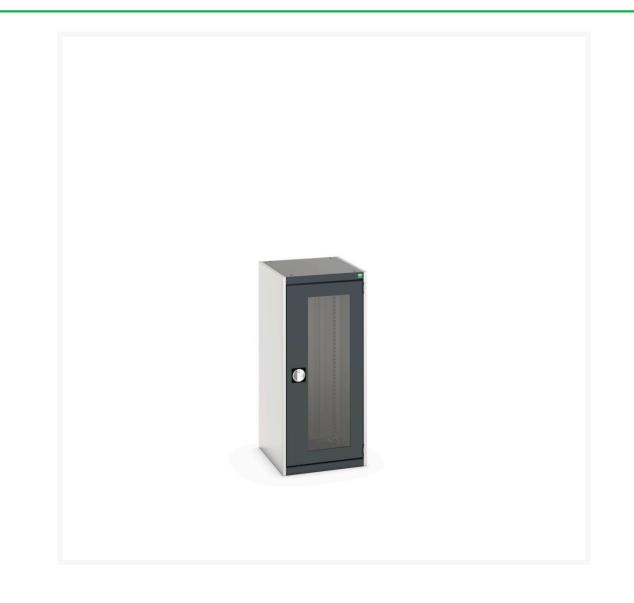

#### **Short Description**

cubio cupboard with window doors WxDxH: 525x650x1200mm

### **Additional Information**

| Door type             | Window        |
|-----------------------|---------------|
| Door height 1         | 1025 mm       |
| Width                 | 525           |
| Depth                 | 650           |
| Height                | 1200          |
| Customs tariff number | 94032080      |
| Product material      | Sheet steel   |
| Product surface       | Powder coated |