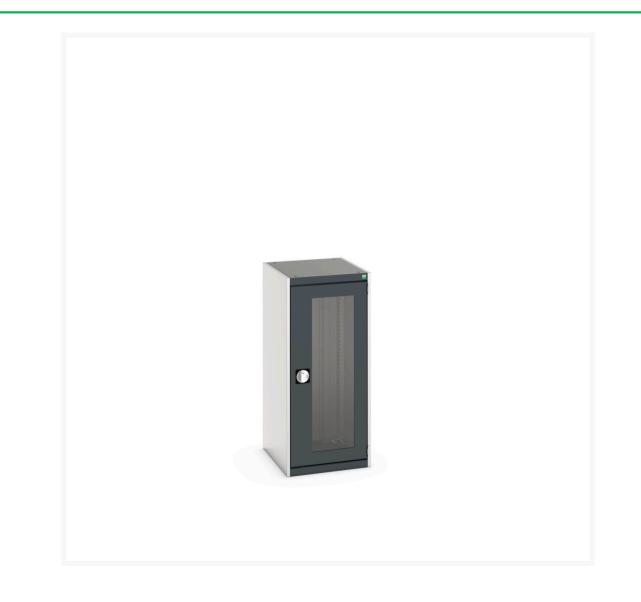

#### **Short Description**

cubio cupboard with window doors WxDxH: 525x650x1200mm

### **Additional Information**

| Door type             | Window        |
|-----------------------|---------------|
| Door height 1         | 1025 mm       |
| Width                 | 525           |
| Depth                 | 650           |
| Height                | 1200          |
| Customs tariff number | 94032080      |
| Product material      | Sheet steel   |
| Product surface       | Powder coated |