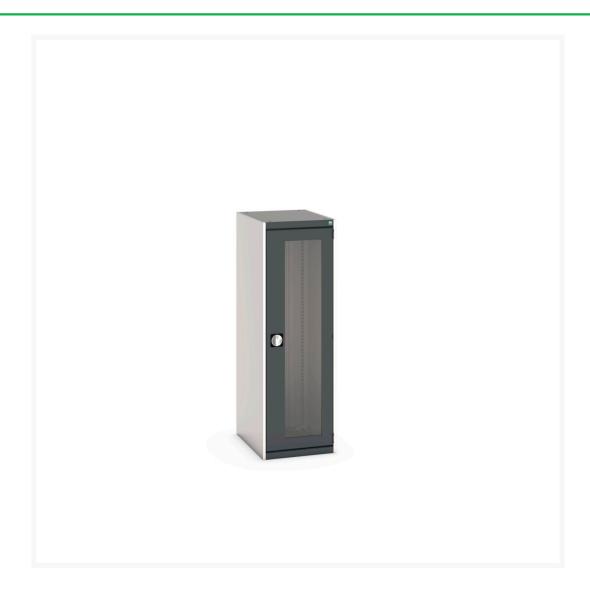

### **Short Description**

cubio cupboard with window doors WxDxH: 525x650x1600mm

### **Additional Information**

| Door type             | Window        |
|-----------------------|---------------|
| Width                 | 525           |
| Depth                 | 650           |
| Height                | 1600          |
| Customs tariff number | 94032080      |
| Product material      | Sheet steel   |
| Product surface       | Powder coated |