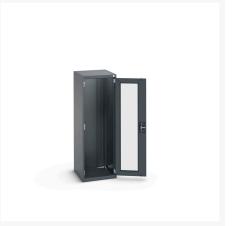

### **Short Description**

cubio cupboard with window doors WxDxH: 525x650x1600mm

### **Additional Information**

| Door type             | Window        |
|-----------------------|---------------|
| Width                 | 525           |
| Depth                 | 650           |
| Height                | 1600          |
| Customs tariff number | 94032080      |
| Product material      | Sheet steel   |
| Product surface       | Powder coated |

## **Product Options**

| Colour: | Anthracite grey / Anthracite grey |
|---------|-----------------------------------|
|         | Light grey / Anthracite grey      |
|         | Light grey / Gentian blue         |
|         | Light grey / Light grey           |
|         | Light grey / Crimson red          |