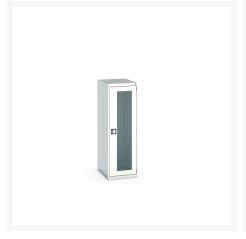

### **Short Description**

cubio cupboard with window doors WxDxH: 525x650x1600mm

### **Additional Information**

| Door type             | Window        |
|-----------------------|---------------|
| Width                 | 525           |
| Depth                 | 650           |
| Height                | 1600          |
| Customs tariff number | 94032080      |
| Product material      | Sheet steel   |
| Product surface       | Powder coated |

## **Product Options**

| Colour: | Anthracite grey / Anthracite grey |
|---------|-----------------------------------|
|         | Light grey / Anthracite grey      |
|         | Light grey / Gentian blue         |
|         | Light grey / Light grey           |
|         | Light grey / Crimson red          |