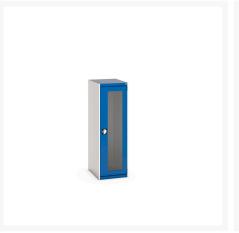

### **Short Description**

cubio cupboard with window doors WxDxH: 525x650x1600mm

### **Additional Information**

| Door type             | Window        |
|-----------------------|---------------|
| Width                 | 525           |
| Depth                 | 650           |
| Height                | 1600          |
| Customs tariff number | 94032080      |
| Product material      | Sheet steel   |
| Product surface       | Powder coated |

## **Product Options**

| Colour: | Anthracite grey / Anthracite grey |
|---------|-----------------------------------|
|         | Light grey / Anthracite grey      |
|         | Light grey / Gentian blue         |
|         | Light grey / Light grey           |
|         | Light grey / Crimson red          |