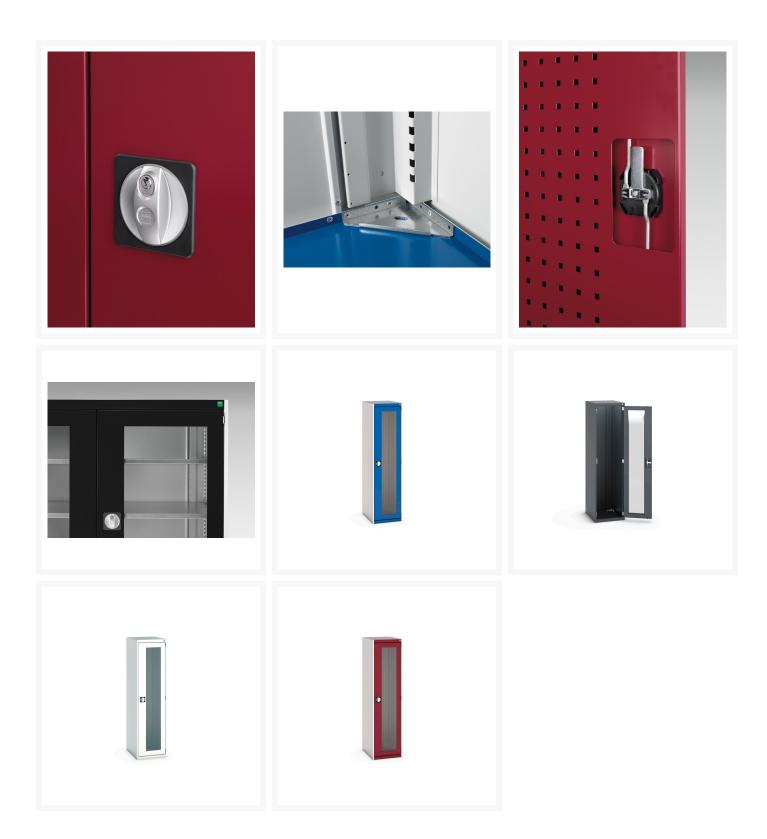

#### **Product Images**

## **Product Options**

| Colour: | Anthracite grey / Anthracite grey |
|---------|-----------------------------------|
|         | Light grey / Anthracite grey      |
|         | Light grey / Gentian blue         |
|         | Light grey / Light grey           |
|         | Light grey / Crimson red          |