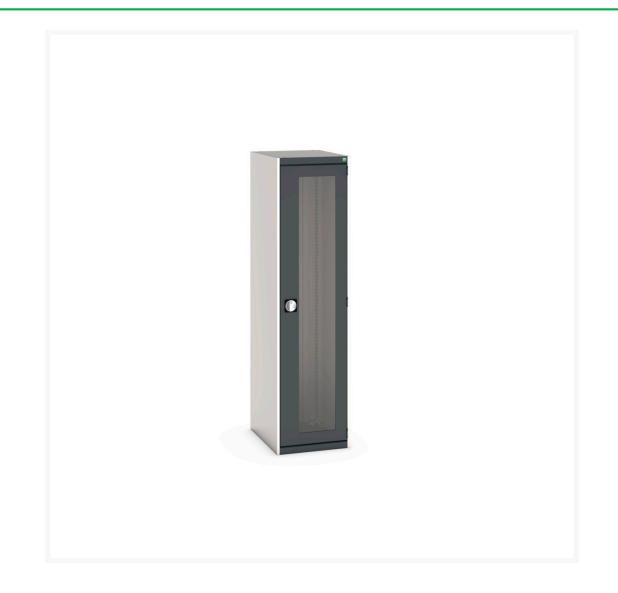

#### **Short Description**

cubio cupboard with window doors WxDxH: 525x650x2000mm

### **Additional Information**

| Door type             | Window        |
|-----------------------|---------------|
| Door height 1         | 1900 mm       |
| Width                 | 525           |
| Depth                 | 650           |
| Height                | 2000          |
| Customs tariff number | 94032080      |
| Product material      | Sheet steel   |
| Product surface       | Powder coated |