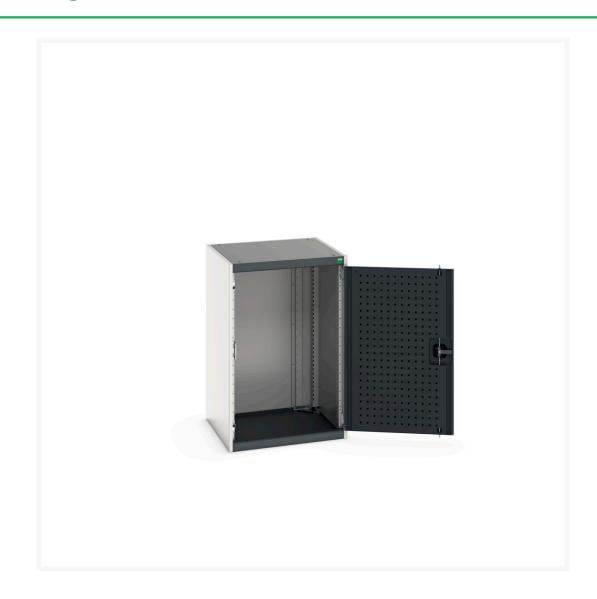

### **Short Description**

cubio cupboard with perfo doors WxDxH: 650x650x1000mm

### **Additional Information**

| Door type             | Perfo         |
|-----------------------|---------------|
| Width                 | 650           |
| Depth                 | 650           |
| Height                | 1000          |
| Customs tariff number | 94032080      |
| Product material      | Sheet steel   |
| Product surface       | Powder coated |