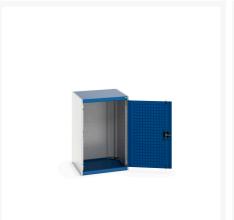

### **Short Description**

cubio cupboard with perfo doors WxDxH: 650x650x1000mm

### **Additional Information**

| Door type             | Perfo         |
|-----------------------|---------------|
| Width                 | 650           |
| Depth                 | 650           |
| Height                | 1000          |
| Customs tariff number | 94032080      |
| Product material      | Sheet steel   |
| Product surface       | Powder coated |

## **Product Options**

| Colour: | Anthracite grey / Anthracite grey |
|---------|-----------------------------------|
|         | Light grey / Anthracite grey      |
|         | Light grey / Gentian blue         |
|         | Light grey / Light grey           |
|         | Light grey / Crimson red          |