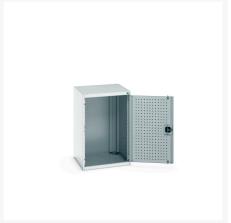

### **Short Description**

cubio cupboard with perfo doors WxDxH: 650x650x1000mm

### **Additional Information**

| Door type             | Perfo         |
|-----------------------|---------------|
| Width                 | 650           |
| Depth                 | 650           |
| Height                | 1000          |
| Customs tariff number | 94032080      |
| Product material      | Sheet steel   |
| Product surface       | Powder coated |

## **Product Options**

| Colour: | Anthracite grey / Anthracite grey |
|---------|-----------------------------------|
|         | Light grey / Anthracite grey      |
|         | Light grey / Gentian blue         |
|         | Light grey / Light grey           |
|         | Light grey / Crimson red          |