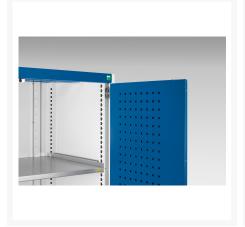

### **Short Description**

cubio cupboard with perfo doors WxDxH: 650x650x1000mm

### **Additional Information**

| Door type             | Perfo         |
|-----------------------|---------------|
| Width                 | 650           |
| Depth                 | 650           |
| Height                | 1000          |
| Customs tariff number | 94032080      |
| Product material      | Sheet steel   |
| Product surface       | Powder coated |