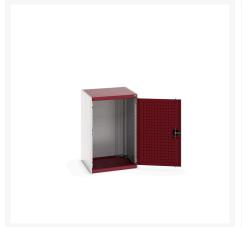

### **Short Description**

cubio cupboard with perfo doors WxDxH: 650x650x1000mm

### **Additional Information**

| Door type             | Perfo         |
|-----------------------|---------------|
| Width                 | 650           |
| Depth                 | 650           |
| Height                | 1000          |
| Customs tariff number | 94032080      |
| Product material      | Sheet steel   |
| Product surface       | Powder coated |

## **Product Options**

| Colour: | Anthracite grey / Anthracite grey |
|---------|-----------------------------------|
|         | Light grey / Anthracite grey      |
|         | Light grey / Gentian blue         |
|         | Light grey / Light grey           |
|         | Light grey / Crimson red          |