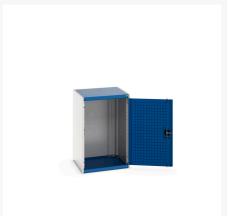

### **Short Description**

cubio cupboard with perfo doors WxDxH: 650x650x1000mm

## **Product Options**

| Colour: | Anthracite grey / Anthracite grey |
|---------|-----------------------------------|
|         | Light grey / Anthracite grey      |
|         | Light grey / Gentian blue         |
|         | Light grey / Light grey           |
|         | Light grey / Crimson red          |