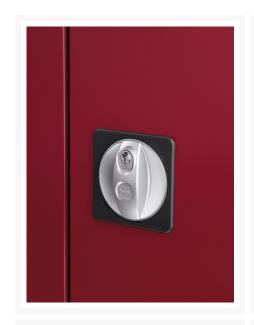

## **Product Options**

| Colour: | Anthracite grey / Anthracite grey |
|---------|-----------------------------------|
|         | Light grey / Anthracite grey      |
|         | Light grey / Gentian blue         |
|         | Light grey / Light grey           |
|         | Light grey / Crimson red          |