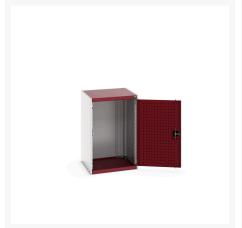

### **Short Description**

cubio cupboard with perfo doors WxDxH: 650x650x1000mm

## **Product Options**

| Colour: | Anthracite grey / Anthracite grey |
|---------|-----------------------------------|
|         | Light grey / Anthracite grey      |
|         | Light grey / Gentian blue         |
|         | Light grey / Light grey           |
|         | Light grey / Crimson red          |