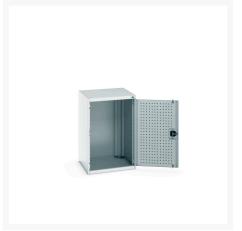

### **Short Description**

cubio cupboard with perfo doors WxDxH: 650x650x1000mm

## **Product Options**

| Colour: | Anthracite grey / Anthracite grey |
|---------|-----------------------------------|
|         | Light grey / Anthracite grey      |
|         | Light grey / Gentian blue         |
|         | Light grey / Light grey           |
|         | Light grey / Crimson red          |