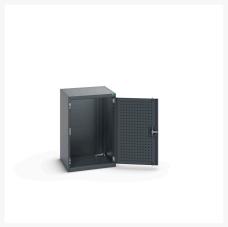

### **Short Description**

cubio cupboard with perfo doors WxDxH: 650x650x1000mm

### **Product Images**

### **Additional Information**

| Door type             | Perfo         |
|-----------------------|---------------|
| Width                 | 650           |
| Depth                 | 650           |
| Height                | 1000          |
| Customs tariff number | 94032080      |
| Product material      | Sheet steel   |
| Product surface       | Powder coated |