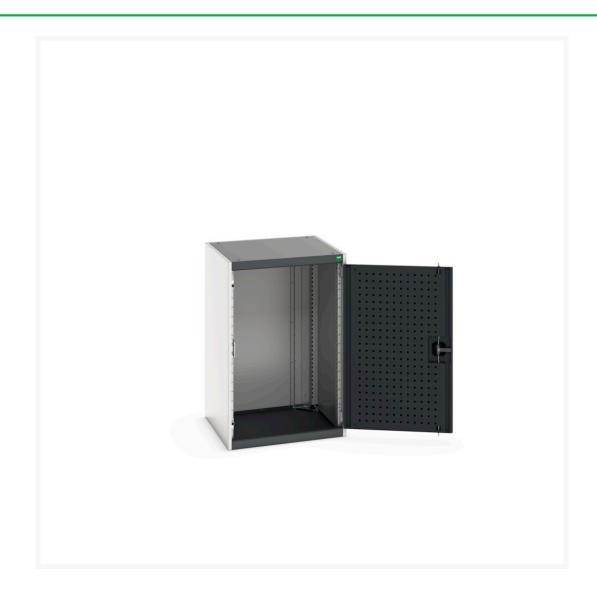

### **Short Description**

cubio cupboard with perfo doors WxDxH: 650x650x1000mm

### **Additional Information**

| Door type             | Perfo         |
|-----------------------|---------------|
| Width                 | 650           |
| Depth                 | 650           |
| Height                | 1000          |
| Customs tariff number | 94032080      |
| Product material      | Sheet steel   |
| Product surface       | Powder coated |