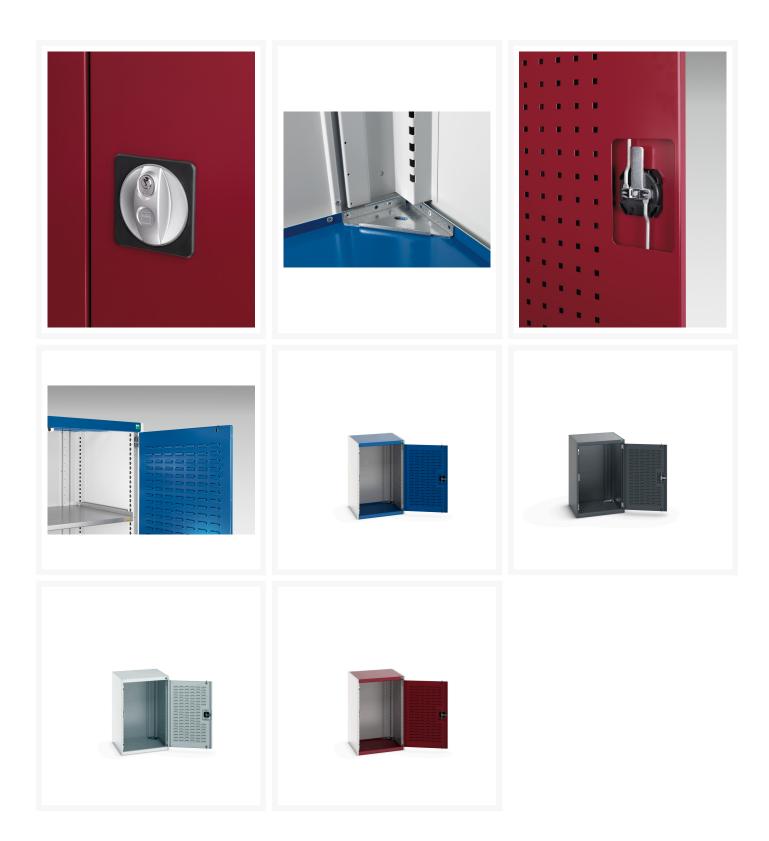

#### **Product Images**

## **Product Options**

| Colour: | Anthracite grey / Anthracite grey |
|---------|-----------------------------------|
|         | Light grey / Anthracite grey      |
|         | Light grey / Gentian blue         |
|         | Light grey / Light grey           |
|         | Light grey / Crimson red          |