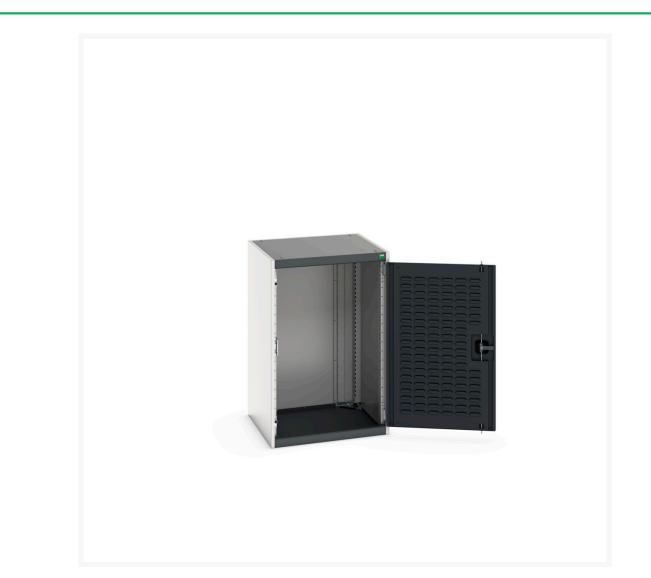

# 40019090. - cubio cupboard

#### **Short Description**

cubio cupboard with louvre doors WxDxH: 650x650x1000mm

### **Additional Information**

| Door type             | Louvre        |
|-----------------------|---------------|
| Width                 | 650           |
| Depth                 | 650           |
| Height                | 1000          |
| Customs tariff number | 94032080      |
| Product material      | Sheet steel   |
| Product surface       | Powder coated |