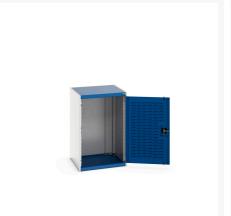

### **Short Description**

cubio cupboard with louvre doors WxDxH: 650x650x1000mm

### **Additional Information**

| Door type             | Louvre        |
|-----------------------|---------------|
| Width                 | 650           |
| Depth                 | 650           |
| Height                | 1000          |
| Customs tariff number | 94032080      |
| Product material      | Sheet steel   |
| Product surface       | Powder coated |

## **Product Options**

| Colour: | Anthracite grey / Anthracite grey |
|---------|-----------------------------------|
|         | Light grey / Anthracite grey      |
|         | Light grey / Gentian blue         |
|         | Light grey / Light grey           |
|         | Light grey / Crimson red          |