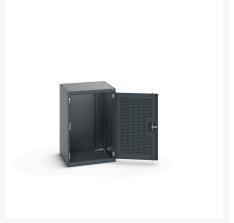

### **Short Description**

cubio cupboard with louvre doors WxDxH: 650x650x1000mm

### **Additional Information**

| Door type             | Louvre        |
|-----------------------|---------------|
| Width                 | 650           |
| Depth                 | 650           |
| Height                | 1000          |
| Customs tariff number | 94032080      |
| Product material      | Sheet steel   |
| Product surface       | Powder coated |

## **Product Options**

| Colour: | Anthracite grey / Anthracite grey |
|---------|-----------------------------------|
|         | Light grey / Anthracite grey      |
|         | Light grey / Gentian blue         |
|         | Light grey / Light grey           |
|         | Light grey / Crimson red          |