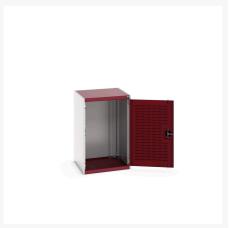

# 40019090. - cubio cupboard

### **Short Description**

cubio cupboard with louvre doors WxDxH: 650x650x1000mm

### **Additional Information**

| Door type             | Louvre        |
|-----------------------|---------------|
| Width                 | 650           |
| Depth                 | 650           |
| Height                | 1000          |
| Customs tariff number | 94032080      |
| Product material      | Sheet steel   |
| Product surface       | Powder coated |