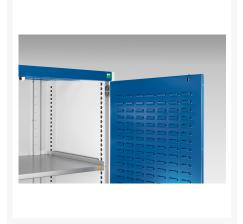

### **Short Description**

cubio cupboard with louvre doors WxDxH: 650x650x1000mm

### **Additional Information**

| Door type             | Louvre        |
|-----------------------|---------------|
| Width                 | 650           |
| Depth                 | 650           |
| Height                | 1000          |
| Customs tariff number | 94032080      |
| Product material      | Sheet steel   |
| Product surface       | Powder coated |