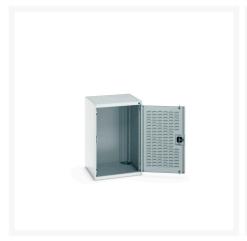

### **Short Description**

cubio cupboard with louvre doors WxDxH: 650x650x1000mm

### **Additional Information**

| Door type             | Louvre        |
|-----------------------|---------------|
| Width                 | 650           |
| Depth                 | 650           |
| Height                | 1000          |
| Customs tariff number | 94032080      |
| Product material      | Sheet steel   |
| Product surface       | Powder coated |

## **Product Options**

| Colour: | Anthracite grey / Anthracite grey |
|---------|-----------------------------------|
|         | Light grey / Anthracite grey      |
|         | Light grey / Gentian blue         |
|         | Light grey / Light grey           |
|         | Light grey / Crimson red          |