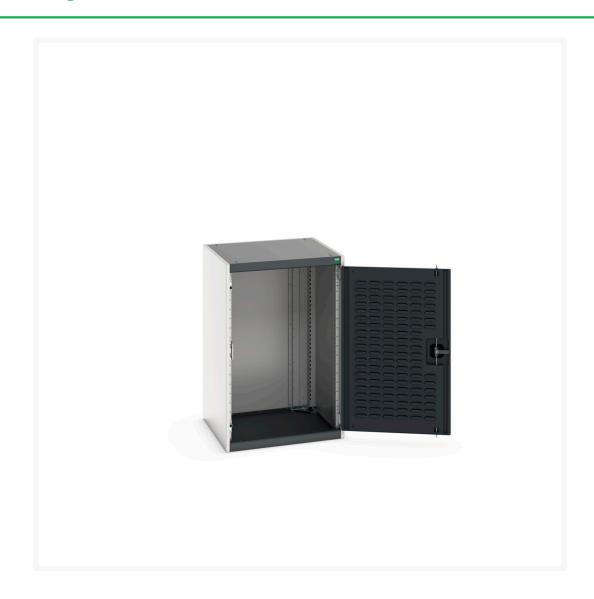

# 40019090. - cubio cupboard

### **Short Description**

cubio cupboard with louvre doors WxDxH: 650x650x1000mm

### **Additional Information**

| Door type             | Louvre        |
|-----------------------|---------------|
| Width                 | 650           |
| Depth                 | 650           |
| Height                | 1000          |
| Customs tariff number | 94032080      |
| Product material      | Sheet steel   |
| Product surface       | Powder coated |