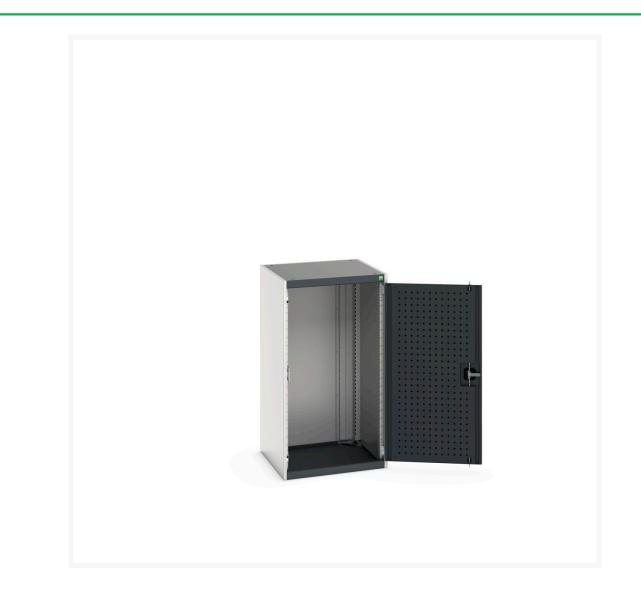

#### **Short Description**

cubio cupboard with perfo doors WxDxH: 650x650x1200mm

### **Additional Information**

| Door type             | Perfo         |
|-----------------------|---------------|
| Width                 | 650           |
| Depth                 | 650           |
| Height                | 1200          |
| Customs tariff number | 94032080      |
| Product material      | Sheet steel   |
| Product surface       | Powder coated |