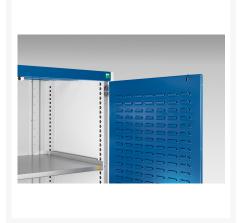

### **Short Description**

cubio cupboard with louvre doors WxDxH: 650x650x1200mm

### **Additional Information**

| Door type             | Louvre        |
|-----------------------|---------------|
| Width                 | 650           |
| Depth                 | 650           |
| Height                | 1200          |
| Customs tariff number | 94032080      |
| Product material      | Sheet steel   |
| Product surface       | Powder coated |