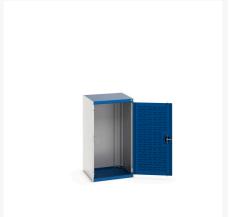

### **Short Description**

cubio cupboard with louvre doors WxDxH: 650x650x1200mm

### **Additional Information**

| Door type             | Louvre        |
|-----------------------|---------------|
| Width                 | 650           |
| Depth                 | 650           |
| Height                | 1200          |
| Customs tariff number | 94032080      |
| Product material      | Sheet steel   |
| Product surface       | Powder coated |

## **Product Options**

| Colour: | Anthracite grey / Anthracite grey |
|---------|-----------------------------------|
|         | Light grey / Anthracite grey      |
|         | Light grey / Gentian blue         |
|         | Light grey / Light grey           |
|         | Light grey / Crimson red          |