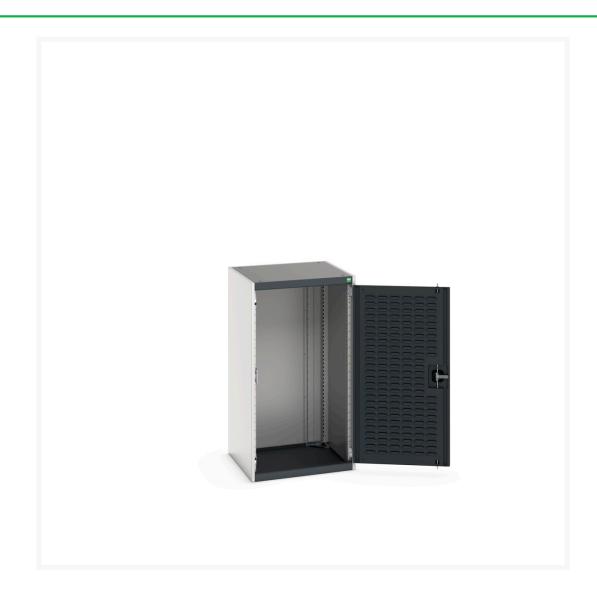

### **Short Description**

cubio cupboard with louvre doors WxDxH: 650x650x1200mm

### **Additional Information**

| Door type             | Louvre        |
|-----------------------|---------------|
| Width                 | 650           |
| Depth                 | 650           |
| Height                | 1200          |
| Customs tariff number | 94032080      |
| Product material      | Sheet steel   |
| Product surface       | Powder coated |