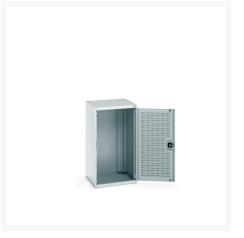

### **Short Description**

cubio cupboard with louvre doors WxDxH: 650x650x1200mm

### **Additional Information**

| Door type             | Louvre        |
|-----------------------|---------------|
| Width                 | 650           |
| Depth                 | 650           |
| Height                | 1200          |
| Customs tariff number | 94032080      |
| Product material      | Sheet steel   |
| Product surface       | Powder coated |

## **Product Options**

| Colour: | Anthracite grey / Anthracite grey |
|---------|-----------------------------------|
|         | Light grey / Anthracite grey      |
|         | Light grey / Gentian blue         |
|         | Light grey / Light grey           |
|         | Light grey / Crimson red          |