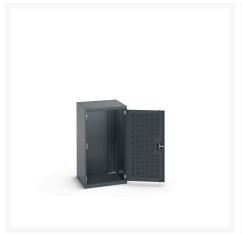

### **Short Description**

cubio cupboard with louvre doors WxDxH: 650x650x1200mm

### **Additional Information**

| Door type             | Louvre        |
|-----------------------|---------------|
| Width                 | 650           |
| Depth                 | 650           |
| Height                | 1200          |
| Customs tariff number | 94032080      |
| Product material      | Sheet steel   |
| Product surface       | Powder coated |

## **Product Options**

| Colour: | Anthracite grey / Anthracite grey |
|---------|-----------------------------------|
|         | Light grey / Anthracite grey      |
|         | Light grey / Gentian blue         |
|         | Light grey / Light grey           |
|         | Light grey / Crimson red          |