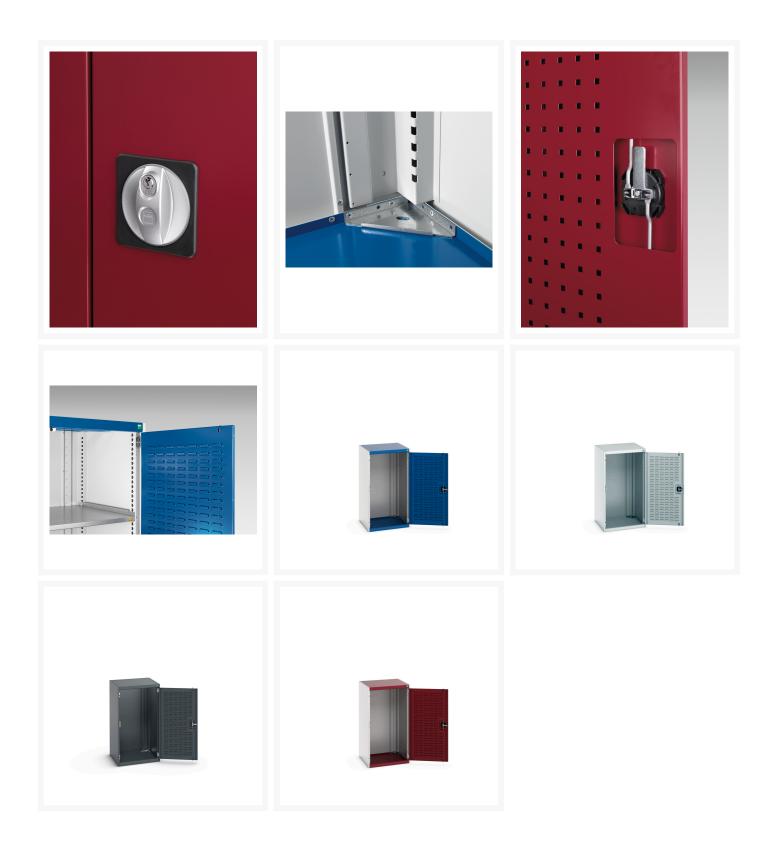

#### **Product Images**

## **Product Options**

| Colour: | Anthracite grey / Anthracite grey |
|---------|-----------------------------------|
|         | Light grey / Anthracite grey      |
|         | Light grey / Gentian blue         |
|         | Light grey / Light grey           |
|         | Light grey / Crimson red          |