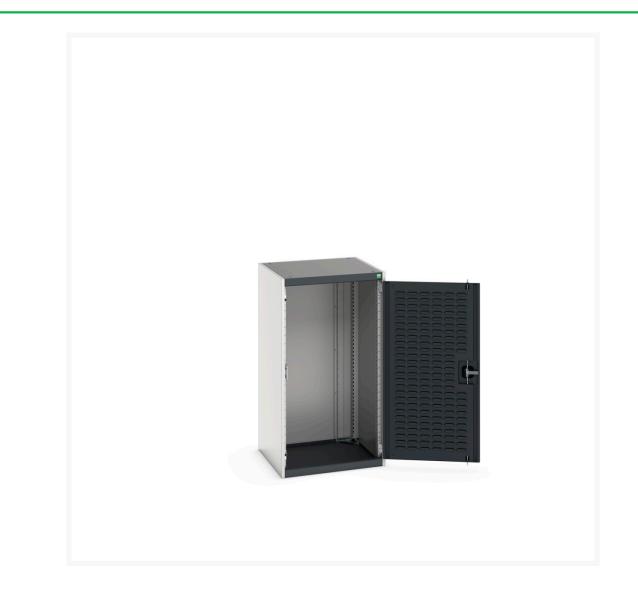

# 40019092. - cubio cupboard

#### **Short Description**

cubio cupboard with louvre doors WxDxH: 650x650x1200mm

#### **Product Images**

### **Additional Information**

| Door type             | Louvre        |
|-----------------------|---------------|
| Width                 | 650           |
| Depth                 | 650           |
| Height                | 1200          |
| Customs tariff number | 94032080      |
| Product material      | Sheet steel   |
| Product surface       | Powder coated |