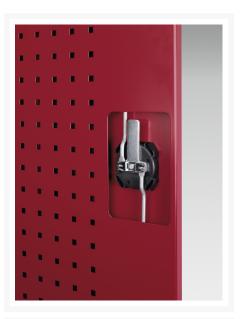

## **Product Options**

| Colour: | Anthracite grey / Anthracite grey |
|---------|-----------------------------------|
|         | Light grey / Anthracite grey      |
|         | Light grey / Gentian blue         |
|         | Light grey / Light grey           |
|         | Light grey / Crimson red          |