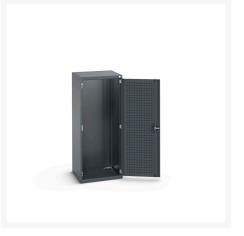

### **Short Description**

cubio cupboard with perfo doors WxDxH: 650x650x1600mm

### **Additional Information**

| Door type             | Perfo         |
|-----------------------|---------------|
| Width                 | 650           |
| Depth                 | 650           |
| Height                | 1600          |
| Customs tariff number | 94032080      |
| Product material      | Sheet steel   |
| Product surface       | Powder coated |

## **Product Options**

| Colour: | Anthracite grey / Anthracite grey |
|---------|-----------------------------------|
|         | Light grey / Anthracite grey      |
|         | Light grey / Gentian blue         |
|         | Light grey / Light grey           |
|         | Light grey / Crimson red          |