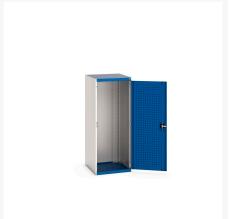

### **Short Description**

cubio cupboard with perfo doors WxDxH: 650x650x1600mm

### **Additional Information**

| Door type             | Perfo         |
|-----------------------|---------------|
| Width                 | 650           |
| Depth                 | 650           |
| Height                | 1600          |
| Customs tariff number | 94032080      |
| Product material      | Sheet steel   |
| Product surface       | Powder coated |

## **Product Options**

| Colour: | Anthracite grey / Anthracite grey |
|---------|-----------------------------------|
|         | Light grey / Anthracite grey      |
|         | Light grey / Gentian blue         |
|         | Light grey / Light grey           |
|         | Light grey / Crimson red          |