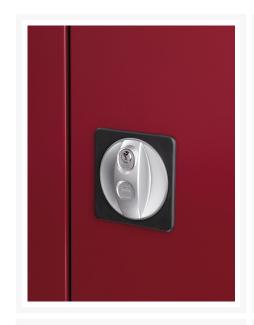

## **Product Options**

| Colour: | Anthracite grey / Anthracite grey |
|---------|-----------------------------------|
|         | Light grey / Anthracite grey      |
|         | Light grey / Gentian blue         |
|         | Light grey / Light grey           |
|         | Light grey / Crimson red          |