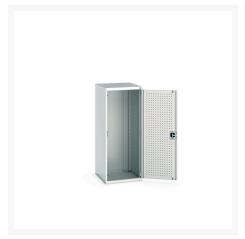

### **Short Description**

cubio cupboard with perfo doors WxDxH: 650x650x1600mm

### **Additional Information**

| Door type             | Perfo         |
|-----------------------|---------------|
| Width                 | 650           |
| Depth                 | 650           |
| Height                | 1600          |
| Customs tariff number | 94032080      |
| Product material      | Sheet steel   |
| Product surface       | Powder coated |

## **Product Options**

| Colour: | Anthracite grey / Anthracite grey |
|---------|-----------------------------------|
|         | Light grey / Anthracite grey      |
|         | Light grey / Gentian blue         |
|         | Light grey / Light grey           |
|         | Light grey / Crimson red          |