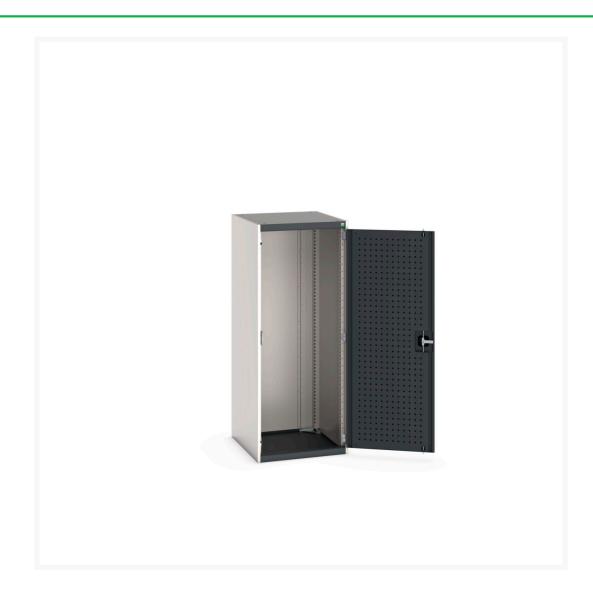

### **Short Description**

cubio cupboard with perfo doors WxDxH: 650x650x1600mm

### **Additional Information**

| Door type             | Perfo         |
|-----------------------|---------------|
| Width                 | 650           |
| Depth                 | 650           |
| Height                | 1600          |
| Customs tariff number | 94032080      |
| Product material      | Sheet steel   |
| Product surface       | Powder coated |