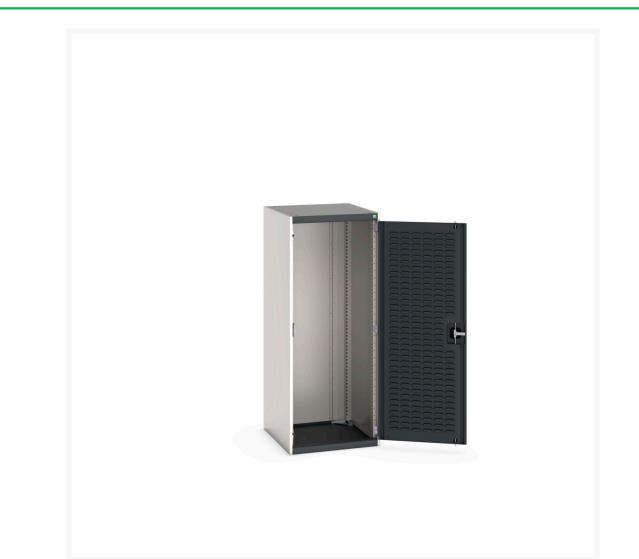

#### **Short Description**

cubio cupboard with louvre doors WxDxH: 650x650x1600mm

### **Additional Information**

| Door type             | Louvre        |
|-----------------------|---------------|
| Width                 | 650           |
| Depth                 | 650           |
| Height                | 1600          |
| Customs tariff number | 94032080      |
| Product material      | Sheet steel   |
| Product surface       | Powder coated |