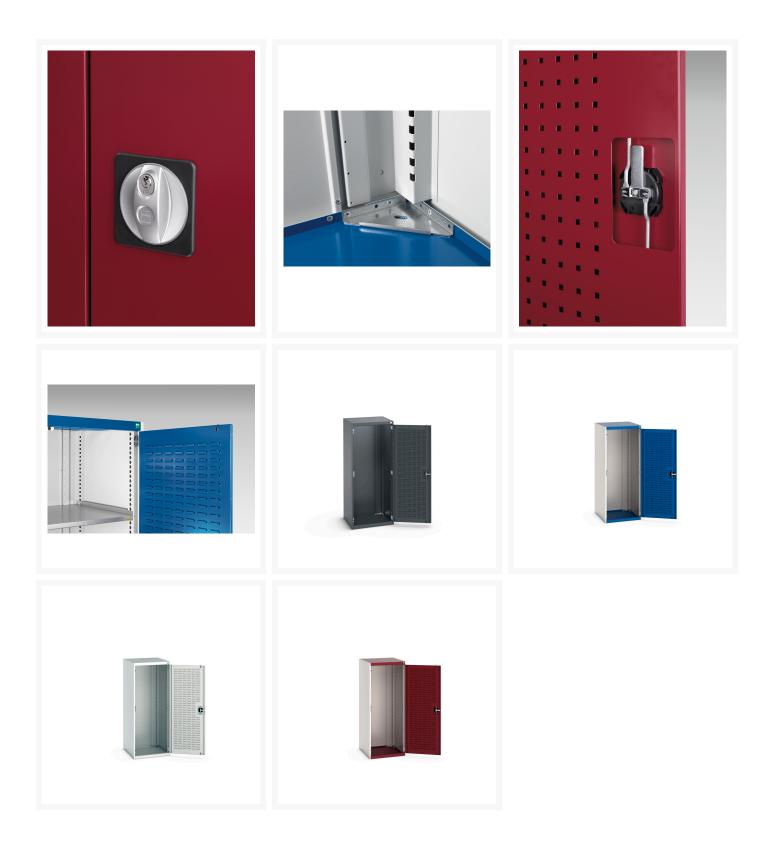

#### **Product Images**

## **Product Options**

| Colour: | Anthracite grey / Anthracite grey |
|---------|-----------------------------------|
|         | Light grey / Anthracite grey      |
|         | Light grey / Gentian blue         |
|         | Light grey / Light grey           |
|         | Light grey / Crimson red          |