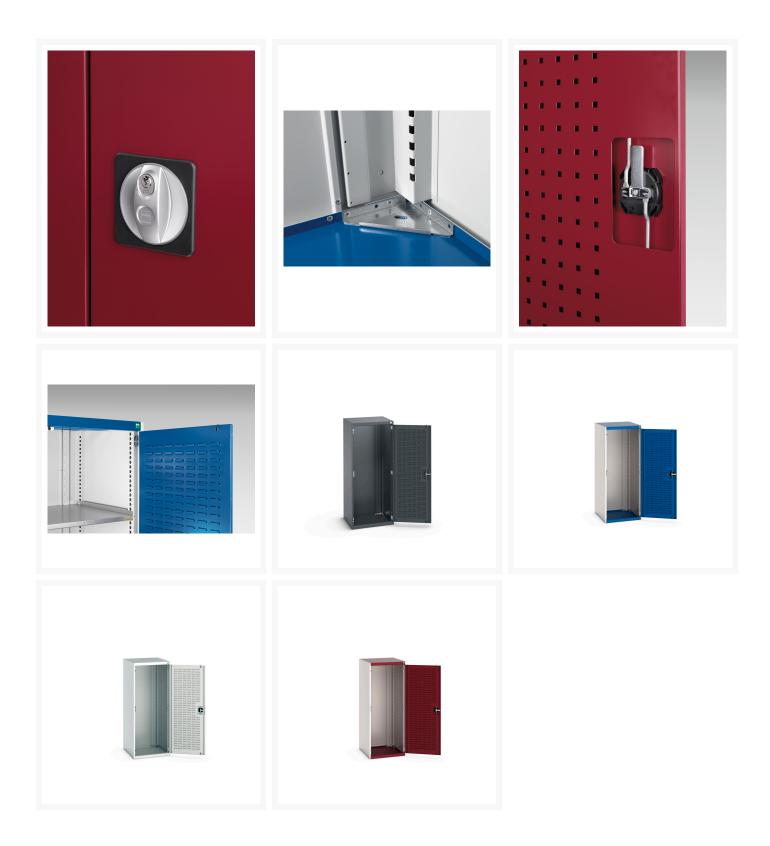

#### **Product Images**

## **Product Options**

| Colour: | Anthracite grey / Anthracite grey |
|---------|-----------------------------------|
|         | Light grey / Anthracite grey      |
|         | Light grey / Gentian blue         |
|         | Light grey / Light grey           |
|         | Light grey / Crimson red          |