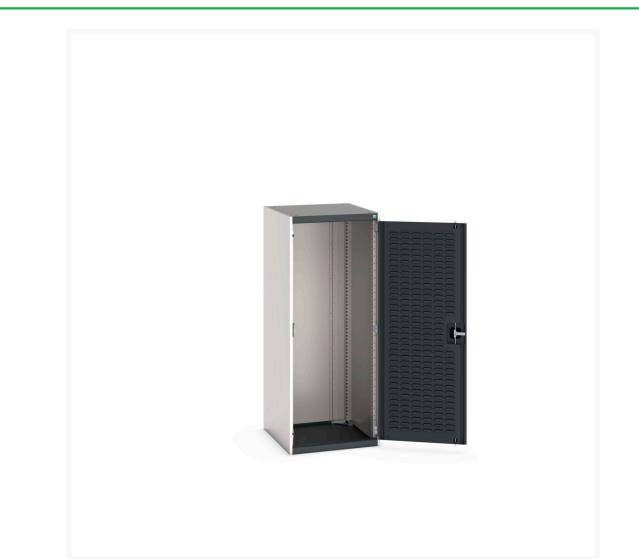

# 40019094. - cubio cupboard

#### **Short Description**

cubio cupboard with louvre doors WxDxH: 650x650x1600mm

### **Additional Information**

| Door type             | Louvre        |
|-----------------------|---------------|
| Width                 | 650           |
| Depth                 | 650           |
| Height                | 1600          |
| Customs tariff number | 94032080      |
| Product material      | Sheet steel   |
| Product surface       | Powder coated |