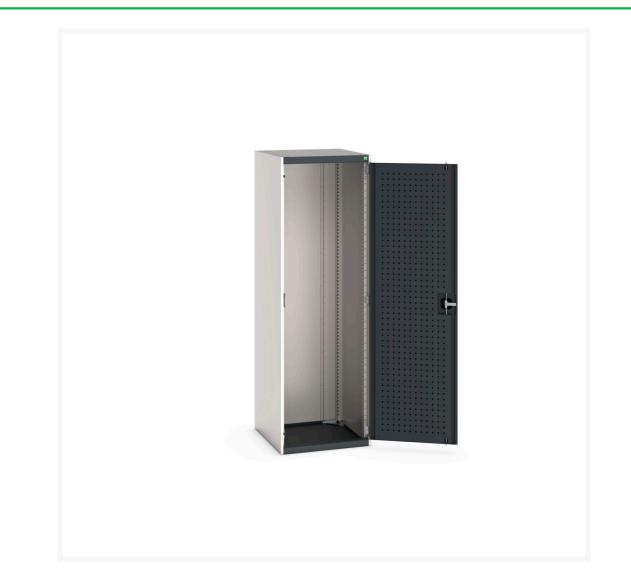

#### **Short Description**

cubio cupboard with perfo doors WxDxH: 650x650x2000mm

### **Additional Information**

| Door type             | Perfo         |
|-----------------------|---------------|
| Door height 1         | 1900 mm       |
| Width                 | 650           |
| Depth                 | 650           |
| Height                | 2000          |
| Customs tariff number | 94032080      |
| Product material      | Sheet steel   |
| Product surface       | Powder coated |