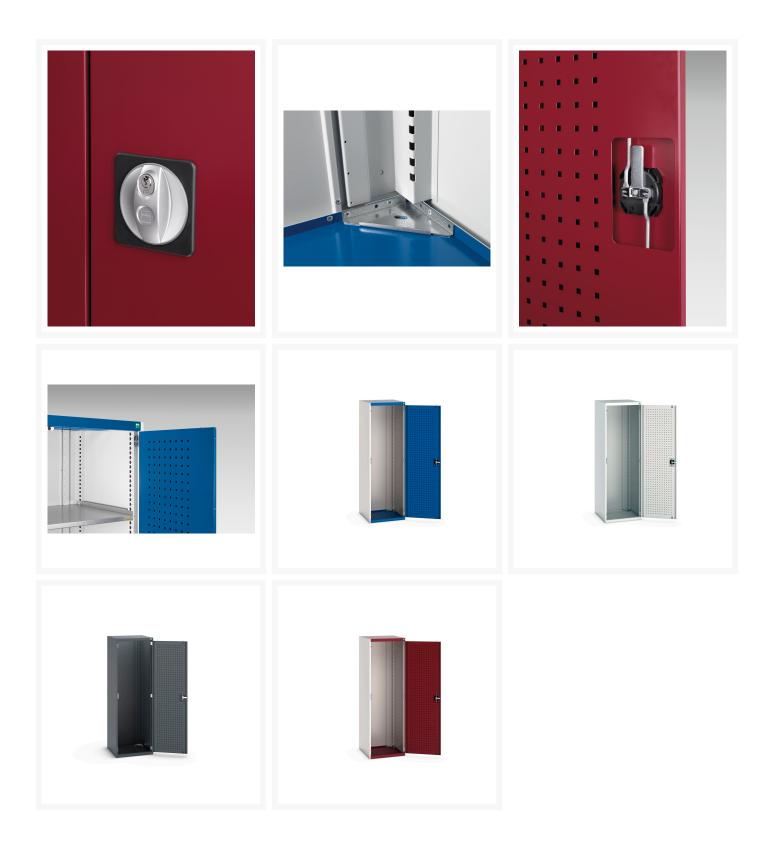

#### **Product Images**

## **Product Options**

| Colour: | Anthracite grey / Anthracite grey |
|---------|-----------------------------------|
|         | Light grey / Anthracite grey      |
|         | Light grey / Gentian blue         |
|         | Light grey / Light grey           |
|         | Light grey / Crimson red          |