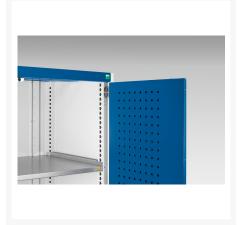

### **Short Description**

cubio cupboard with perfo doors WxDxH: 650x650x2000mm

### **Additional Information**

| Door type             | Perfo         |
|-----------------------|---------------|
| Door height 1         | 1900 mm       |
| Width                 | 650           |
| Depth                 | 650           |
| Height                | 2000          |
| Customs tariff number | 94032080      |
| Product material      | Sheet steel   |
| Product surface       | Powder coated |