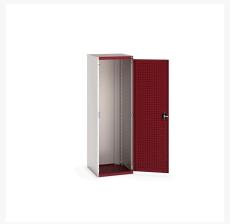

# 40019095. - cubio cupboard

### **Short Description**

cubio cupboard with perfo doors WxDxH: 650x650x2000mm

### **Product Images**