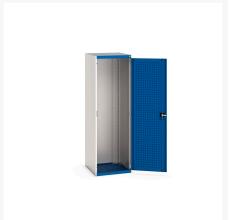

### **Short Description**

cubio cupboard with perfo doors WxDxH: 650x650x2000mm

### **Additional Information**

| Door type             | Perfo         |
|-----------------------|---------------|
| Door height 1         | 1900 mm       |
| Width                 | 650           |
| Depth                 | 650           |
| Height                | 2000          |
| Customs tariff number | 94032080      |
| Product material      | Sheet steel   |
| Product surface       | Powder coated |

## **Product Options**

| Colour: | Anthracite grey / Anthracite grey |
|---------|-----------------------------------|
|         | Light grey / Anthracite grey      |
|         | Light grey / Gentian blue         |
|         | Light grey / Light grey           |
|         | Light grey / Crimson red          |