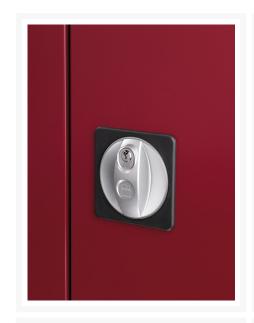

## **Product Options**

| Colour: | Anthracite grey / Anthracite grey |
|---------|-----------------------------------|
|         | Light grey / Anthracite grey      |
|         | Light grey / Gentian blue         |
|         | Light grey / Light grey           |
|         | Light grey / Crimson red          |