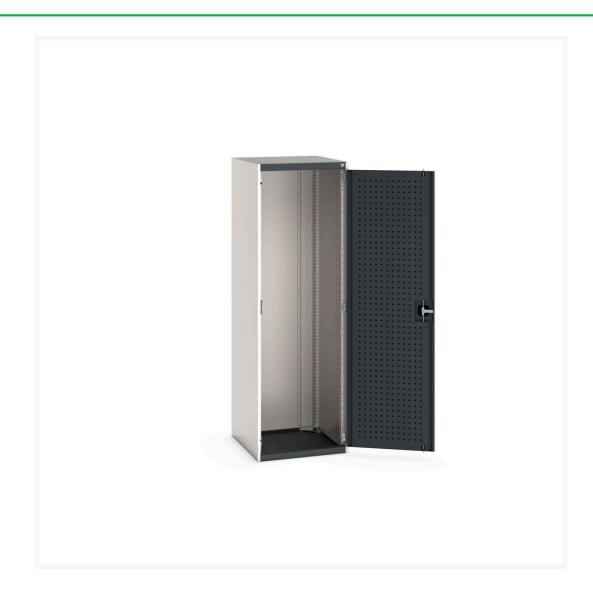

### **Short Description**

cubio cupboard with perfo doors WxDxH: 650x650x2000mm

### **Additional Information**

| Door type             | Perfo         |
|-----------------------|---------------|
| Door height 1         | 1900 mm       |
| Width                 | 650           |
| Depth                 | 650           |
| Height                | 2000          |
| Customs tariff number | 94032080      |
| Product material      | Sheet steel   |
| Product surface       | Powder coated |