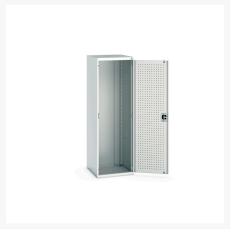

### **Short Description**

cubio cupboard with perfo doors WxDxH: 650x650x2000mm

### **Additional Information**

| Door type             | Perfo         |
|-----------------------|---------------|
| Door height 1         | 1900 mm       |
| Width                 | 650           |
| Depth                 | 650           |
| Height                | 2000          |
| Customs tariff number | 94032080      |
| Product material      | Sheet steel   |
| Product surface       | Powder coated |

## **Product Options**

| Colour: | Anthracite grey / Anthracite grey |
|---------|-----------------------------------|
|         | Light grey / Anthracite grey      |
|         | Light grey / Gentian blue         |
|         | Light grey / Light grey           |
|         | Light grey / Crimson red          |