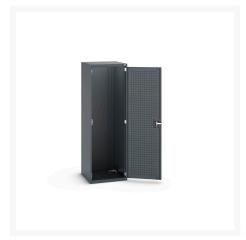

### **Short Description**

cubio cupboard with perfo doors WxDxH: 650x650x2000mm

### **Additional Information**

| Door type             | Perfo         |
|-----------------------|---------------|
| Door height 1         | 1900 mm       |
| Width                 | 650           |
| Depth                 | 650           |
| Height                | 2000          |
| Customs tariff number | 94032080      |
| Product material      | Sheet steel   |
| Product surface       | Powder coated |

## **Product Options**

| Colour: | Anthracite grey / Anthracite grey |
|---------|-----------------------------------|
|         | Light grey / Anthracite grey      |
|         | Light grey / Gentian blue         |
|         | Light grey / Light grey           |
|         | Light grey / Crimson red          |