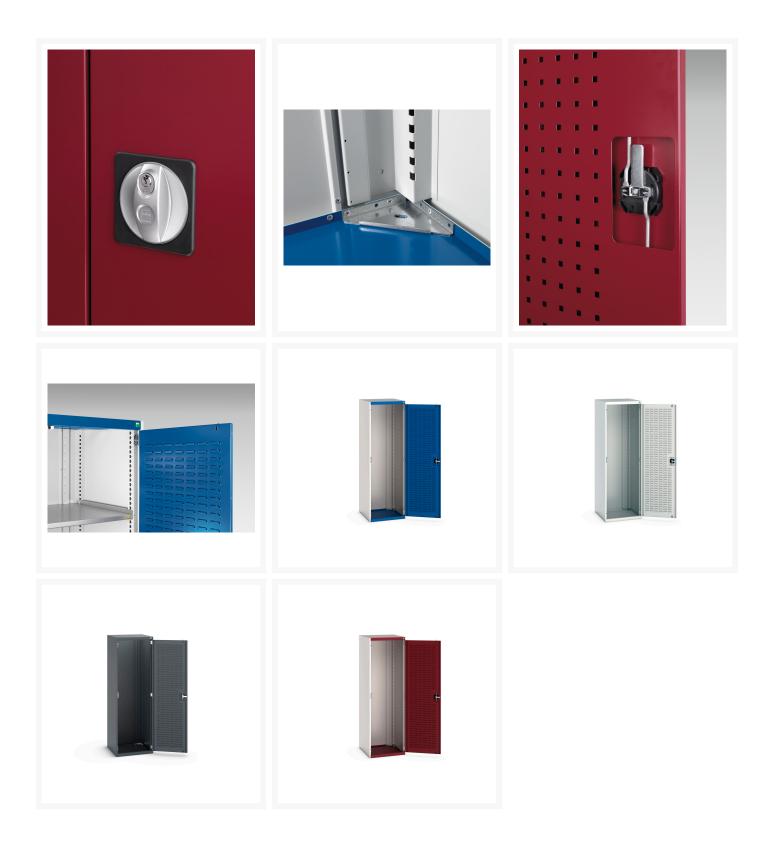

#### **Product Images**

## **Product Options**

| Colour: | Anthracite grey / Anthracite grey |
|---------|-----------------------------------|
|         | Light grey / Anthracite grey      |
|         | Light grey / Gentian blue         |
|         | Light grey / Light grey           |
|         | Light grey / Crimson red          |