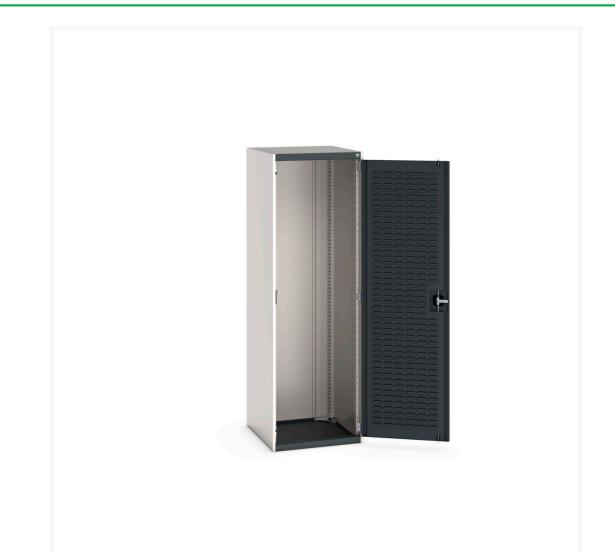

#### **Short Description**

cubio cupboard with louvre doors WxDxH: 650x650x2000mm

### **Additional Information**

| Door type             | Louvre        |
|-----------------------|---------------|
| Door height 1         | 1900 mm       |
| Width                 | 650           |
| Depth                 | 650           |
| Height                | 2000          |
| Customs tariff number | 94032080      |
| Product material      | Sheet steel   |
| Product surface       | Powder coated |