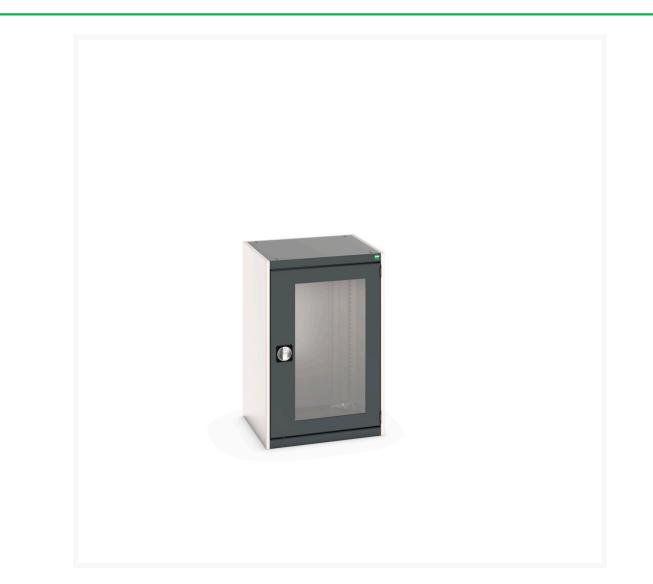

#### **Short Description**

cubio cupboard with window doors WxDxH: 650x650x1000mm

### **Additional Information**

| Door type             | Window        |
|-----------------------|---------------|
| Width                 | 650           |
| Depth                 | 650           |
| Height                | 1000          |
| Customs tariff number | 94032080      |
| Product material      | Sheet steel   |
| Product surface       | Powder coated |