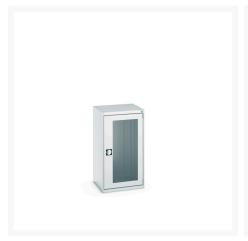

### **Short Description**

cubio cupboard with window doors WxDxH: 650x650x1200mm

### **Additional Information**

| Door type             | Window        |
|-----------------------|---------------|
| Width                 | 650           |
| Depth                 | 650           |
| Height                | 1200          |
| Customs tariff number | 94032080      |
| Product material      | Sheet steel   |
| Product surface       | Powder coated |

## **Product Options**

| Colour: | Anthracite grey / Anthracite grey |
|---------|-----------------------------------|
|         | Light grey / Anthracite grey      |
|         | Light grey / Gentian blue         |
|         | Light grey / Light grey           |
|         | Light grey / Crimson red          |