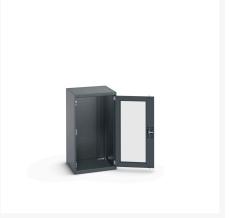

### **Short Description**

cubio cupboard with window doors WxDxH: 650x650x1200mm

### **Additional Information**

| Door type             | Window        |
|-----------------------|---------------|
| Width                 | 650           |
| Depth                 | 650           |
| Height                | 1200          |
| Customs tariff number | 94032080      |
| Product material      | Sheet steel   |
| Product surface       | Powder coated |

## **Product Options**

| Colour: | Anthracite grey / Anthracite grey |
|---------|-----------------------------------|
|         | Light grey / Anthracite grey      |
|         | Light grey / Gentian blue         |
|         | Light grey / Light grey           |
|         | Light grey / Crimson red          |