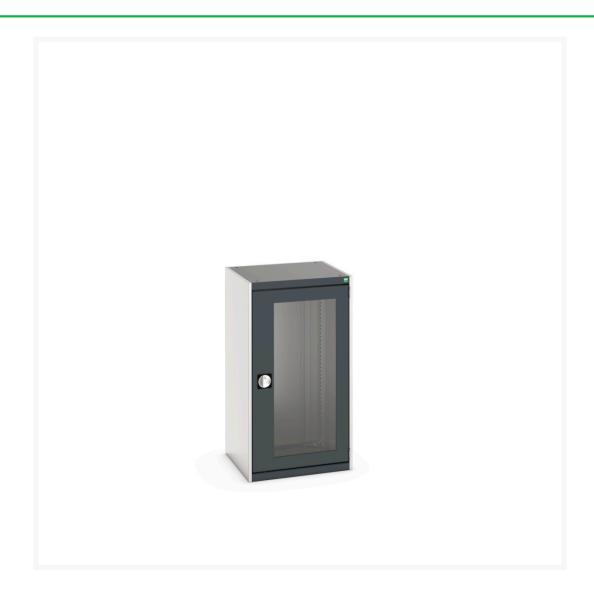

### **Short Description**

cubio cupboard with window doors WxDxH: 650x650x1200mm

### **Additional Information**

| Door type             | Window        |
|-----------------------|---------------|
| Width                 | 650           |
| Depth                 | 650           |
| Height                | 1200          |
| Customs tariff number | 94032080      |
| Product material      | Sheet steel   |
| Product surface       | Powder coated |