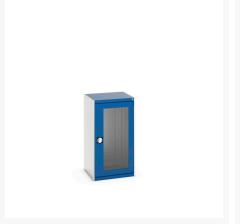

### **Short Description**

cubio cupboard with window doors WxDxH: 650x650x1200mm

### **Additional Information**

| Door type             | Window        |
|-----------------------|---------------|
| Width                 | 650           |
| Depth                 | 650           |
| Height                | 1200          |
| Customs tariff number | 94032080      |
| Product material      | Sheet steel   |
| Product surface       | Powder coated |

## **Product Options**

| Colour: | Anthracite grey / Anthracite grey |
|---------|-----------------------------------|
|         | Light grey / Anthracite grey      |
|         | Light grey / Gentian blue         |
|         | Light grey / Light grey           |
|         | Light grey / Crimson red          |