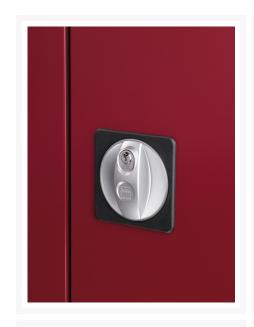

## **Product Options**

| Colour: | Anthracite grey / Anthracite grey |
|---------|-----------------------------------|
|         | Light grey / Anthracite grey      |
|         | Light grey / Gentian blue         |
|         | Light grey / Light grey           |
|         | Light grey / Crimson red          |