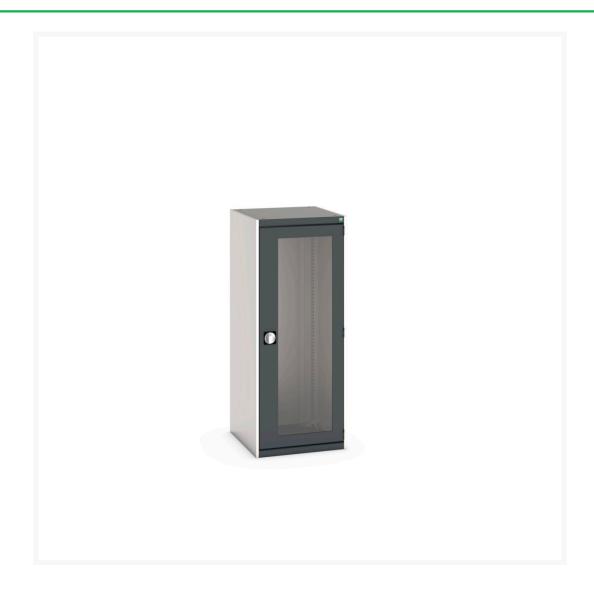

### **Short Description**

cubio cupboard with window doors WxDxH: 650x650x1600mm

### **Additional Information**

| Door type             | Window        |
|-----------------------|---------------|
| Width                 | 650           |
| Depth                 | 650           |
| Height                | 1600          |
| Customs tariff number | 94032080      |
| Product material      | Sheet steel   |
| Product surface       | Powder coated |