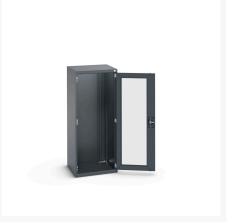

### **Short Description**

cubio cupboard with window doors WxDxH: 650x650x1600mm

### **Additional Information**

| Door type             | Window        |
|-----------------------|---------------|
| Width                 | 650           |
| Depth                 | 650           |
| Height                | 1600          |
| Customs tariff number | 94032080      |
| Product material      | Sheet steel   |
| Product surface       | Powder coated |

## **Product Options**

| Colour: | Anthracite grey / Anthracite grey |
|---------|-----------------------------------|
|         | Light grey / Anthracite grey      |
|         | Light grey / Gentian blue         |
|         | Light grey / Light grey           |
|         | Light grey / Crimson red          |