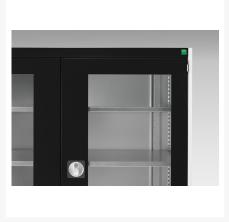

### **Short Description**

cubio cupboard with window doors WxDxH: 650x650x1600mm

### **Additional Information**

| Door type             | Window        |
|-----------------------|---------------|
| Width                 | 650           |
| Depth                 | 650           |
| Height                | 1600          |
| Customs tariff number | 94032080      |
| Product material      | Sheet steel   |
| Product surface       | Powder coated |