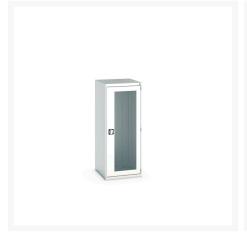

### **Short Description**

cubio cupboard with window doors WxDxH: 650x650x1600mm

### **Additional Information**

| Door type             | Window        |
|-----------------------|---------------|
| Width                 | 650           |
| Depth                 | 650           |
| Height                | 1600          |
| Customs tariff number | 94032080      |
| Product material      | Sheet steel   |
| Product surface       | Powder coated |

## **Product Options**

| Colour: | Anthracite grey / Anthracite grey |
|---------|-----------------------------------|
|         | Light grey / Anthracite grey      |
|         | Light grey / Gentian blue         |
|         | Light grey / Light grey           |
|         | Light grey / Crimson red          |