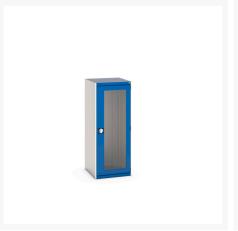

### **Short Description**

cubio cupboard with window doors WxDxH: 650x650x1600mm

### **Additional Information**

| Door type             | Window        |
|-----------------------|---------------|
| Width                 | 650           |
| Depth                 | 650           |
| Height                | 1600          |
| Customs tariff number | 94032080      |
| Product material      | Sheet steel   |
| Product surface       | Powder coated |

## **Product Options**

| Colour: | Anthracite grey / Anthracite grey |
|---------|-----------------------------------|
|         | Light grey / Anthracite grey      |
|         | Light grey / Gentian blue         |
|         | Light grey / Light grey           |
|         | Light grey / Crimson red          |