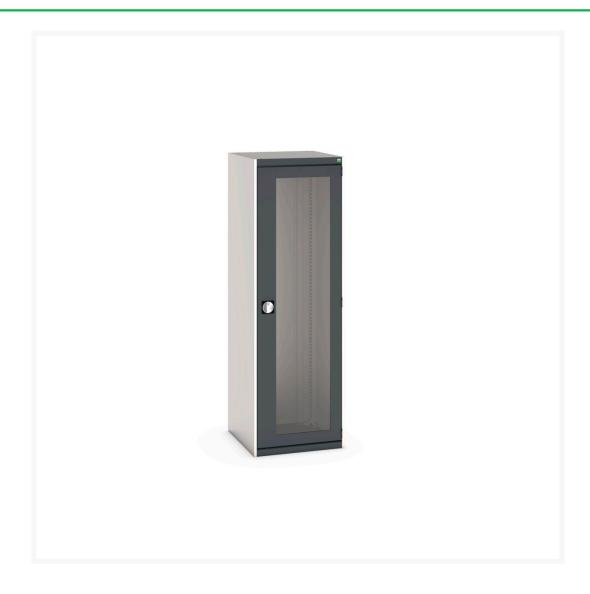

### **Short Description**

cubio cupboard with window doors WxDxH: 650x650x2000mm

### **Additional Information**

| Door type             | Window        |
|-----------------------|---------------|
| Door height 1         | 1900 mm       |
| Width                 | 650           |
| Depth                 | 650           |
| Height                | 2000          |
| Customs tariff number | 94032080      |
| Product material      | Sheet steel   |
| Product surface       | Powder coated |