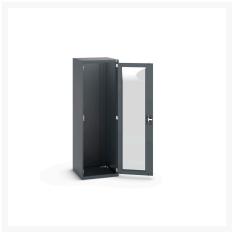

### **Short Description**

cubio cupboard with window doors WxDxH: 650x650x2000mm

### **Additional Information**

| Door type             | Window        |
|-----------------------|---------------|
| Door height 1         | 1900 mm       |
| Width                 | 650           |
| Depth                 | 650           |
| Height                | 2000          |
| Customs tariff number | 94032080      |
| Product material      | Sheet steel   |
| Product surface       | Powder coated |

## **Product Options**

| Colour: | Anthracite grey / Anthracite grey |
|---------|-----------------------------------|
|         | Light grey / Anthracite grey      |
|         | Light grey / Gentian blue         |
|         | Light grey / Light grey           |
|         | Light grey / Crimson red          |