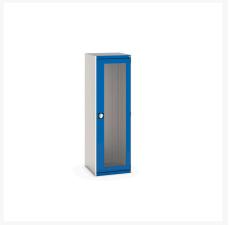

### **Short Description**

cubio cupboard with window doors WxDxH: 650x650x2000mm

### **Additional Information**

| Door type             | Window        |
|-----------------------|---------------|
| Door height 1         | 1900 mm       |
| Width                 | 650           |
| Depth                 | 650           |
| Height                | 2000          |
| Customs tariff number | 94032080      |
| Product material      | Sheet steel   |
| Product surface       | Powder coated |

## **Product Options**

| Colour: | Anthracite grey / Anthracite grey |
|---------|-----------------------------------|
|         | Light grey / Anthracite grey      |
|         | Light grey / Gentian blue         |
|         | Light grey / Light grey           |
|         | Light grey / Crimson red          |