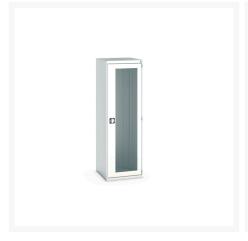

### **Short Description**

cubio cupboard with window doors WxDxH: 650x650x2000mm

### **Additional Information**

| Door type             | Window        |
|-----------------------|---------------|
| Door height 1         | 1900 mm       |
| Width                 | 650           |
| Depth                 | 650           |
| Height                | 2000          |
| Customs tariff number | 94032080      |
| Product material      | Sheet steel   |
| Product surface       | Powder coated |

## **Product Options**

| Colour: | Anthracite grey / Anthracite grey |
|---------|-----------------------------------|
|         | Light grey / Anthracite grey      |
|         | Light grey / Gentian blue         |
|         | Light grey / Light grey           |
|         | Light grey / Crimson red          |