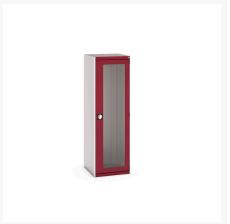

### **Short Description**

cubio cupboard with window doors WxDxH: 650x650x2000mm

### **Additional Information**

| Door type             | Window        |
|-----------------------|---------------|
| Door height 1         | 1900 mm       |
| Width                 | 650           |
| Depth                 | 650           |
| Height                | 2000          |
| Customs tariff number | 94032080      |
| Product material      | Sheet steel   |
| Product surface       | Powder coated |