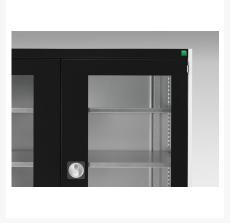

### **Short Description**

cubio cupboard with window doors WxDxH: 650x650x2000mm

### **Additional Information**

| Door type             | Window        |
|-----------------------|---------------|
| Door height 1         | 1900 mm       |
| Width                 | 650           |
| Depth                 | 650           |
| Height                | 2000          |
| Customs tariff number | 94032080      |
| Product material      | Sheet steel   |
| Product surface       | Powder coated |