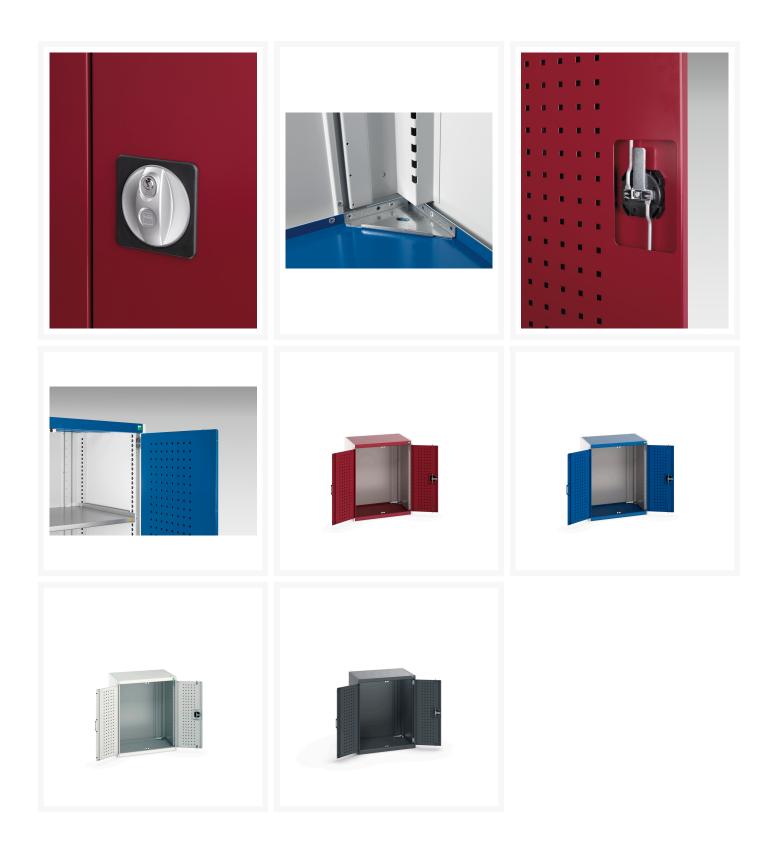

## **Product Options**

| Colour: | Anthracite grey / Anthracite grey |
|---------|-----------------------------------|
|         | Light grey / Anthracite grey      |
|         | Light grey / Gentian blue         |
|         | Light grey / Light grey           |
|         | Light grey / Crimson red          |