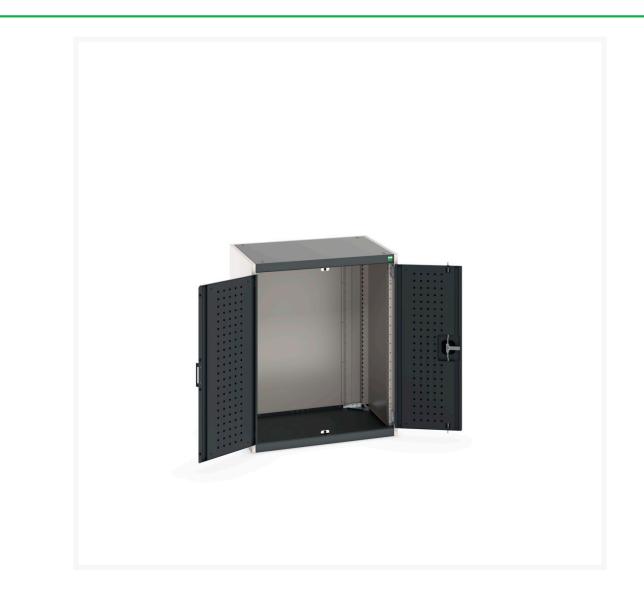

#### **Short Description**

cubio cupboard with perfo doors WxDxH: 800x650x1000mm

### **Additional Information**

| Door type             | Perfo         |
|-----------------------|---------------|
| Width                 | 800           |
| Depth                 | 650           |
| Height                | 1000          |
| Customs tariff number | 94032080      |
| Product material      | Sheet steel   |
| Product surface       | Powder coated |