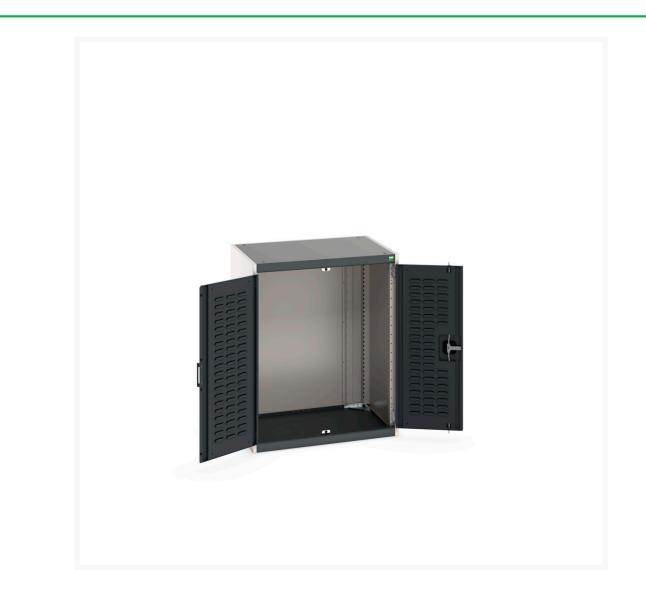

# 40020086. - cubio cupboard

#### **Short Description**

cubio cupboard with louvre doors WxDxH: 800x650x1000mm

### **Additional Information**

| Door type             | Louvre        |
|-----------------------|---------------|
| Width                 | 800           |
| Depth                 | 650           |
| Height                | 1000          |
| Customs tariff number | 94032080      |
| Product material      | Sheet steel   |
| Product surface       | Powder coated |