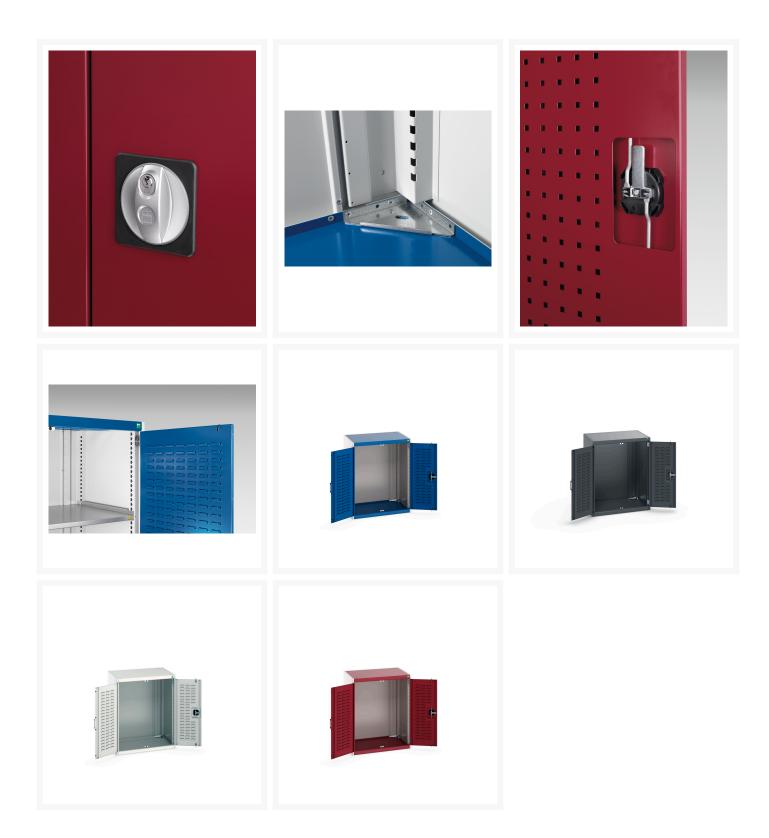

#### **Product Images**

## **Product Options**

| Colour: | Anthracite grey / Anthracite grey |
|---------|-----------------------------------|
|         | Light grey / Anthracite grey      |
|         | Light grey / Gentian blue         |
|         | Light grey / Light grey           |
|         | Light grey / Crimson red          |