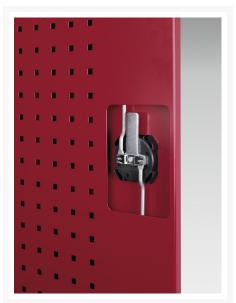

### **Short Description**

cubio cupboard with louvre doors WxDxH: 800x650x1000mm