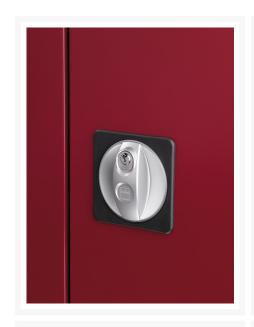

### **Additional Information**

| Door type             | Louvre        |
|-----------------------|---------------|
| Width                 | 800           |
| Depth                 | 650           |
| Height                | 1000          |
| Customs tariff number | 94032080      |
| Product material      | Sheet steel   |
| Product surface       | Powder coated |