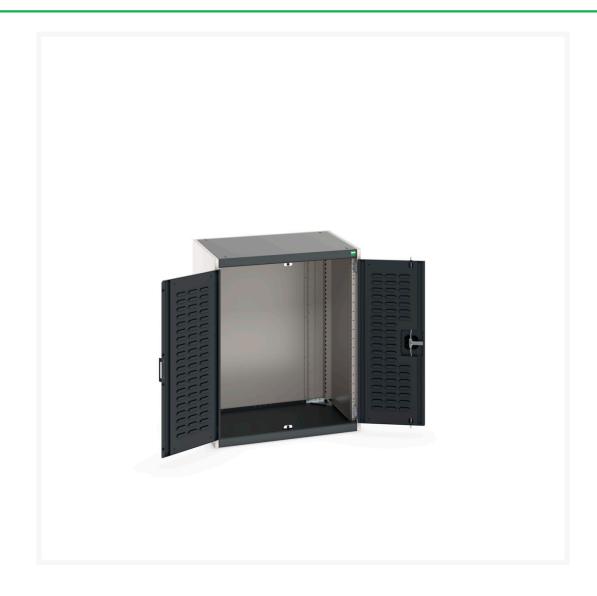

### **Short Description**

cubio cupboard with louvre doors WxDxH: 800x650x1000mm

### **Additional Information**

| Door type             | Louvre        |
|-----------------------|---------------|
| Width                 | 800           |
| Depth                 | 650           |
| Height                | 1000          |
| Customs tariff number | 94032080      |
| Product material      | Sheet steel   |
| Product surface       | Powder coated |