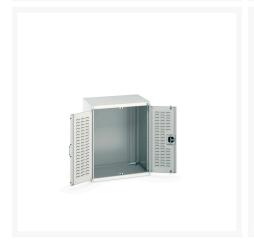

### **Short Description**

cubio cupboard with louvre doors WxDxH: 800x650x1000mm

### **Additional Information**

| Door type             | Louvre        |
|-----------------------|---------------|
| Width                 | 800           |
| Depth                 | 650           |
| Height                | 1000          |
| Customs tariff number | 94032080      |
| Product material      | Sheet steel   |
| Product surface       | Powder coated |