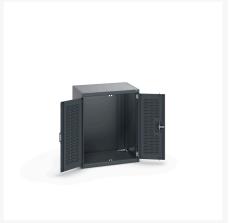

### **Short Description**

cubio cupboard with louvre doors WxDxH: 800x650x1000mm

### **Additional Information**

| Door type             | Louvre        |
|-----------------------|---------------|
| Width                 | 800           |
| Depth                 | 650           |
| Height                | 1000          |
| Customs tariff number | 94032080      |
| Product material      | Sheet steel   |
| Product surface       | Powder coated |