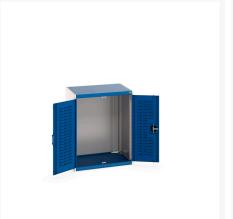

### **Short Description**

cubio cupboard with louvre doors WxDxH: 800x650x1000mm

### **Additional Information**

| Door type             | Louvre        |
|-----------------------|---------------|
| Width                 | 800           |
| Depth                 | 650           |
| Height                | 1000          |
| Customs tariff number | 94032080      |
| Product material      | Sheet steel   |
| Product surface       | Powder coated |