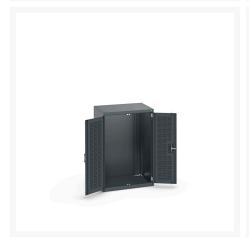

### **Short Description**

cubio cupboard with louvre doors WxDxH: 800x650x1200mm

### **Additional Information**

| Door type             | Louvre        |
|-----------------------|---------------|
| Width                 | 800           |
| Depth                 | 650           |
| Height                | 1200          |
| Customs tariff number | 94032080      |
| Product material      | Sheet steel   |
| Product surface       | Powder coated |

## **Product Options**

| Colour: | Anthracite grey / Anthracite grey |
|---------|-----------------------------------|
|         | Light grey / Anthracite grey      |
|         | Light grey / Gentian blue         |
|         | Light grey / Light grey           |
|         | Light grey / Crimson red          |