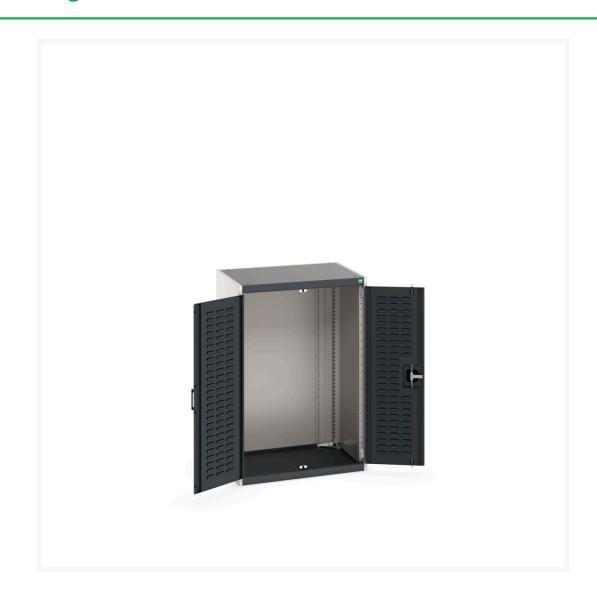

# 40020088. - cubio cupboard

### **Short Description**

cubio cupboard with louvre doors WxDxH: 800x650x1200mm

### **Additional Information**

| Door type             | Louvre        |
|-----------------------|---------------|
| Width                 | 800           |
| Depth                 | 650           |
| Height                | 1200          |
| Customs tariff number | 94032080      |
| Product material      | Sheet steel   |
| Product surface       | Powder coated |