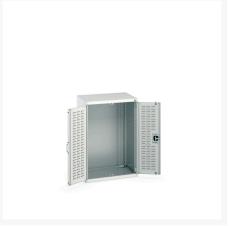

### **Short Description**

cubio cupboard with louvre doors WxDxH: 800x650x1200mm

### **Additional Information**

| Door type             | Louvre        |
|-----------------------|---------------|
| Width                 | 800           |
| Depth                 | 650           |
| Height                | 1200          |
| Customs tariff number | 94032080      |
| Product material      | Sheet steel   |
| Product surface       | Powder coated |

## **Product Options**

| Colour: | Anthracite grey / Anthracite grey |
|---------|-----------------------------------|
|         | Light grey / Anthracite grey      |
|         | Light grey / Gentian blue         |
|         | Light grey / Light grey           |
|         | Light grey / Crimson red          |