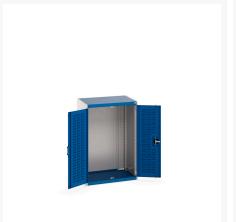

### **Short Description**

cubio cupboard with louvre doors WxDxH: 800x650x1200mm

### **Additional Information**

| Door type             | Louvre        |
|-----------------------|---------------|
| Width                 | 800           |
| Depth                 | 650           |
| Height                | 1200          |
| Customs tariff number | 94032080      |
| Product material      | Sheet steel   |
| Product surface       | Powder coated |