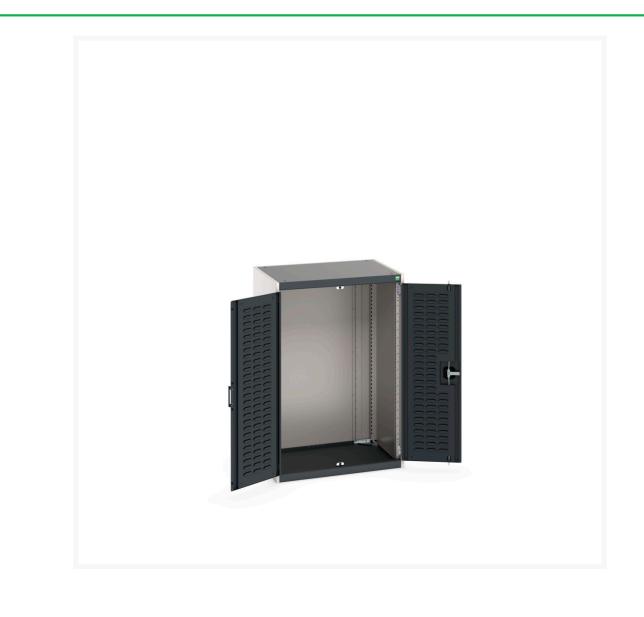

# 40020088. - cubio cupboard

#### **Short Description**

cubio cupboard with louvre doors WxDxH: 800x650x1200mm

### **Additional Information**

| Door type             | Louvre        |
|-----------------------|---------------|
| Width                 | 800           |
| Depth                 | 650           |
| Height                | 1200          |
| Customs tariff number | 94032080      |
| Product material      | Sheet steel   |
| Product surface       | Powder coated |