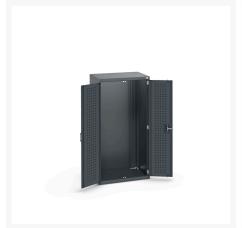

### **Short Description**

cubio cupboard with perfo doors WxDxH: 800x650x1600mm

### **Additional Information**

| Door type             | Perfo         |
|-----------------------|---------------|
| Width                 | 800           |
| Depth                 | 650           |
| Height                | 1600          |
| Customs tariff number | 94032080      |
| Product material      | Sheet steel   |
| Product surface       | Powder coated |

## **Product Options**

| Colour: | Anthracite grey / Anthracite grey |
|---------|-----------------------------------|
|         | Light grey / Anthracite grey      |
|         | Light grey / Gentian blue         |
|         | Light grey / Light grey           |
|         | Light grey / Crimson red          |