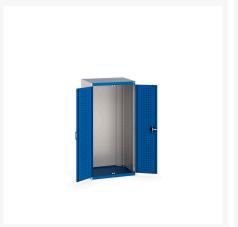

### **Short Description**

cubio cupboard with perfo doors WxDxH: 800x650x1600mm

### **Additional Information**

| Door type             | Perfo         |
|-----------------------|---------------|
| Width                 | 800           |
| Depth                 | 650           |
| Height                | 1600          |
| Customs tariff number | 94032080      |
| Product material      | Sheet steel   |
| Product surface       | Powder coated |

## **Product Options**

| Colour: | Anthracite grey / Anthracite grey |
|---------|-----------------------------------|
|         | Light grey / Anthracite grey      |
|         | Light grey / Gentian blue         |
|         | Light grey / Light grey           |
|         | Light grey / Crimson red          |