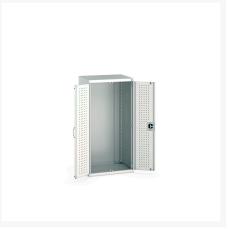

### **Short Description**

cubio cupboard with perfo doors WxDxH: 800x650x1600mm

### **Additional Information**

| Door type             | Perfo         |
|-----------------------|---------------|
| Width                 | 800           |
| Depth                 | 650           |
| Height                | 1600          |
| Customs tariff number | 94032080      |
| Product material      | Sheet steel   |
| Product surface       | Powder coated |

## **Product Options**

| Colour: | Anthracite grey / Anthracite grey |
|---------|-----------------------------------|
|         | Light grey / Anthracite grey      |
|         | Light grey / Gentian blue         |
|         | Light grey / Light grey           |
|         | Light grey / Crimson red          |