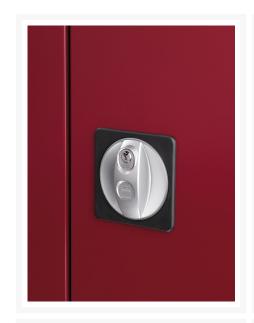

### **Additional Information**

| Door type             | Perfo         |
|-----------------------|---------------|
| Width                 | 800           |
| Depth                 | 650           |
| Height                | 1600          |
| Customs tariff number | 94032080      |
| Product material      | Sheet steel   |
| Product surface       | Powder coated |