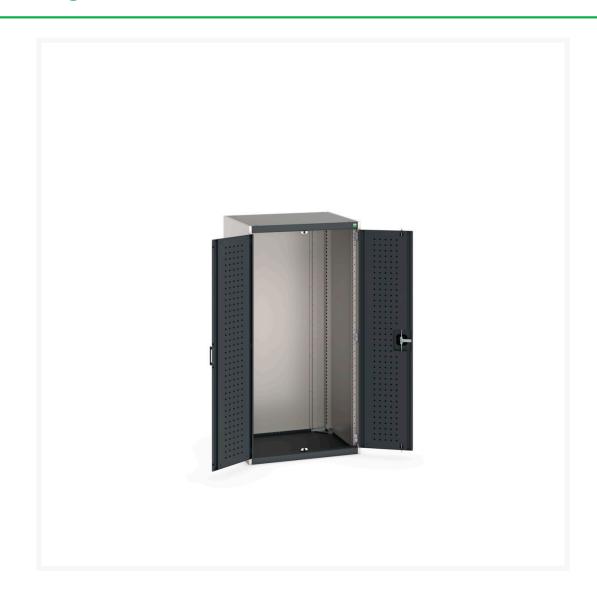

### **Short Description**

cubio cupboard with perfo doors WxDxH: 800x650x1600mm

### **Additional Information**

| Door type             | Perfo         |
|-----------------------|---------------|
| Width                 | 800           |
| Depth                 | 650           |
| Height                | 1600          |
| Customs tariff number | 94032080      |
| Product material      | Sheet steel   |
| Product surface       | Powder coated |