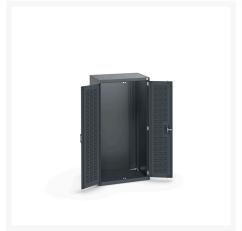

### **Short Description**

cubio cupboard with louvre doors WxDxH: 800x650x1600mm

### **Additional Information**

| Door type             | Louvre        |
|-----------------------|---------------|
| Width                 | 800           |
| Depth                 | 650           |
| Height                | 1600          |
| Customs tariff number | 94032080      |
| Product material      | Sheet steel   |
| Product surface       | Powder coated |

## **Product Options**

| Colour: | Anthracite grey / Anthracite grey |
|---------|-----------------------------------|
|         | Light grey / Anthracite grey      |
|         | Light grey / Gentian blue         |
|         | Light grey / Light grey           |
|         | Light grey / Crimson red          |