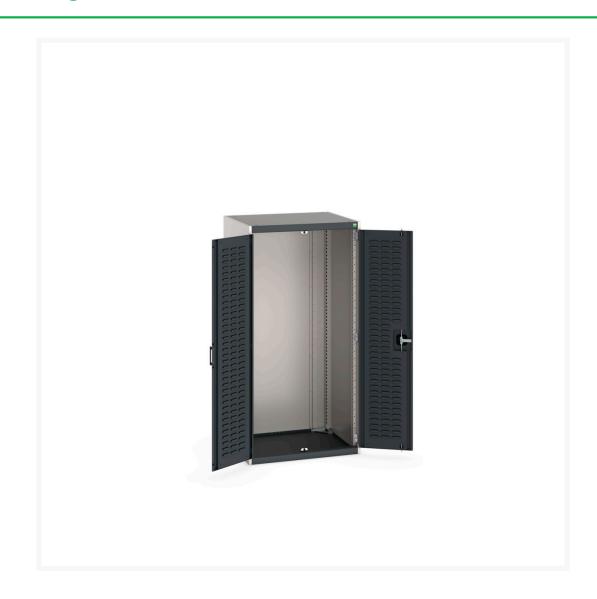

### **Short Description**

cubio cupboard with louvre doors WxDxH: 800x650x1600mm

### **Additional Information**

| Door type             | Louvre        |
|-----------------------|---------------|
| Width                 | 800           |
| Depth                 | 650           |
| Height                | 1600          |
| Customs tariff number | 94032080      |
| Product material      | Sheet steel   |
| Product surface       | Powder coated |