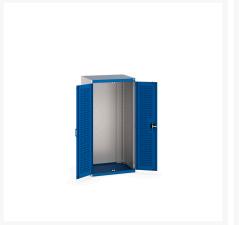

### **Short Description**

cubio cupboard with louvre doors WxDxH: 800x650x1600mm

### **Additional Information**

| Door type             | Louvre        |
|-----------------------|---------------|
| Width                 | 800           |
| Depth                 | 650           |
| Height                | 1600          |
| Customs tariff number | 94032080      |
| Product material      | Sheet steel   |
| Product surface       | Powder coated |

## **Product Options**

| Colour: | Anthracite grey / Anthracite grey |
|---------|-----------------------------------|
|         | Light grey / Anthracite grey      |
|         | Light grey / Gentian blue         |
|         | Light grey / Light grey           |
|         | Light grey / Crimson red          |