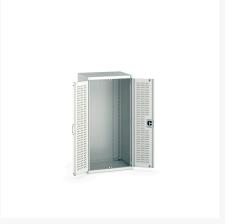

### **Short Description**

cubio cupboard with louvre doors WxDxH: 800x650x1600mm

### **Additional Information**

| Door type             | Louvre        |
|-----------------------|---------------|
| Width                 | 800           |
| Depth                 | 650           |
| Height                | 1600          |
| Customs tariff number | 94032080      |
| Product material      | Sheet steel   |
| Product surface       | Powder coated |

## **Product Options**

| Colour: | Anthracite grey / Anthracite grey |
|---------|-----------------------------------|
|         | Light grey / Anthracite grey      |
|         | Light grey / Gentian blue         |
|         | Light grey / Light grey           |
|         | Light grey / Crimson red          |