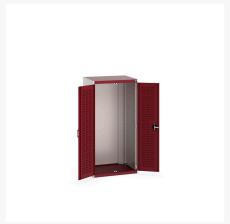

# 40020090. - cubio cupboard

### **Short Description**

cubio cupboard with louvre doors WxDxH: 800x650x1600mm

### **Additional Information**

| Door type             | Louvre        |
|-----------------------|---------------|
| Width                 | 800           |
| Depth                 | 650           |
| Height                | 1600          |
| Customs tariff number | 94032080      |
| Product material      | Sheet steel   |
| Product surface       | Powder coated |