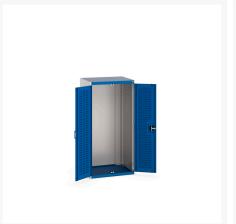

### **Short Description**

cubio cupboard with louvre doors WxDxH: 800x650x1600mm

### **Product Images**

### **Additional Information**

| Door type             | Louvre        |
|-----------------------|---------------|
| Width                 | 800           |
| Depth                 | 650           |
| Height                | 1600          |
| Customs tariff number | 94032080      |
| Product material      | Sheet steel   |
| Product surface       | Powder coated |