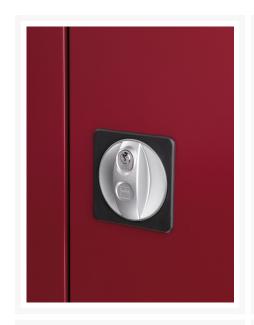

## **Product Options**

| Colour: | Anthracite grey / Anthracite grey |
|---------|-----------------------------------|
|         | Light grey / Anthracite grey      |
|         | Light grey / Gentian blue         |
|         | Light grey / Light grey           |
|         | Light grey / Crimson red          |