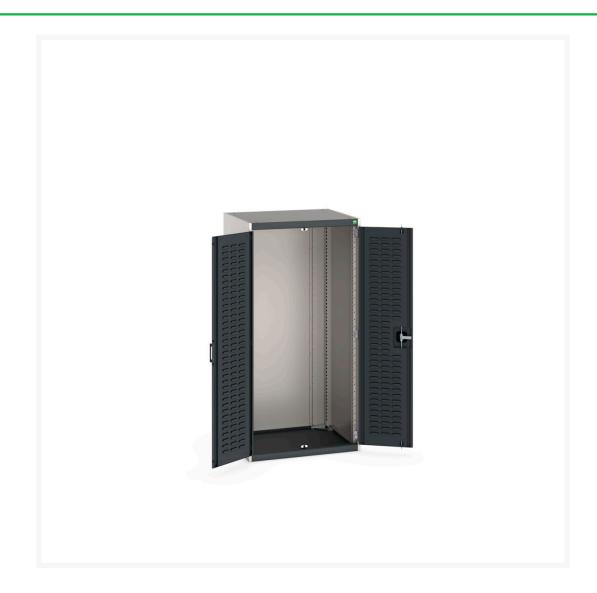

### **Short Description**

cubio cupboard with louvre doors WxDxH: 800x650x1600mm

### **Additional Information**

| Door type             | Louvre        |
|-----------------------|---------------|
| Width                 | 800           |
| Depth                 | 650           |
| Height                | 1600          |
| Customs tariff number | 94032080      |
| Product material      | Sheet steel   |
| Product surface       | Powder coated |