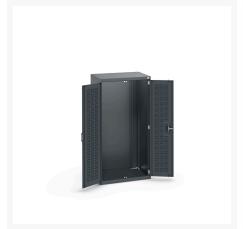

### **Product Images**

## **Product Options**

| Colour: | Anthracite grey / Anthracite grey |
|---------|-----------------------------------|
|         | Light grey / Anthracite grey      |
|         | Light grey / Gentian blue         |
|         | Light grey / Light grey           |
|         | Light grey / Crimson red          |