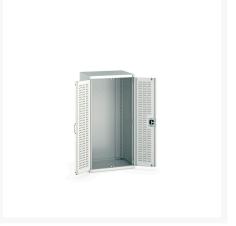

### **Product Images**

## **Product Options**

| Colour: | Anthracite grey / Anthracite grey |
|---------|-----------------------------------|
|         | Light grey / Anthracite grey      |
|         | Light grey / Gentian blue         |
|         | Light grey / Light grey           |
|         | Light grey / Crimson red          |