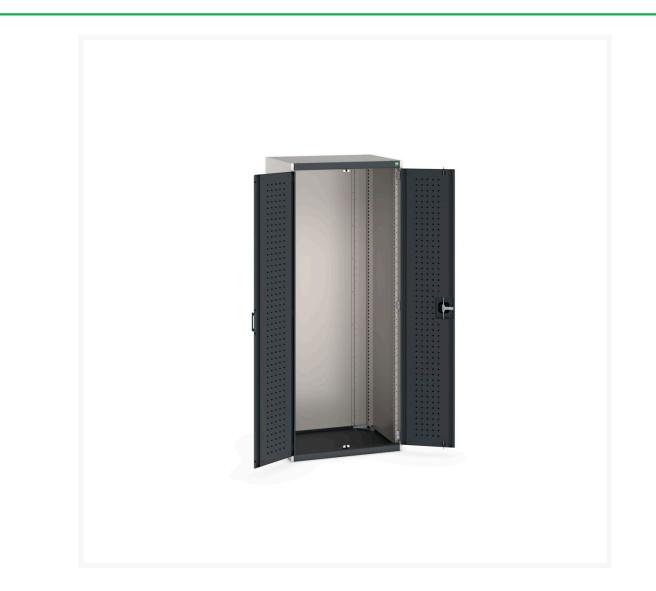

# 40020091. - cubio cupboard

#### **Short Description**

cubio cupboard with perfo doors WxDxH: 800x650x2000mm

#### **Product Images**