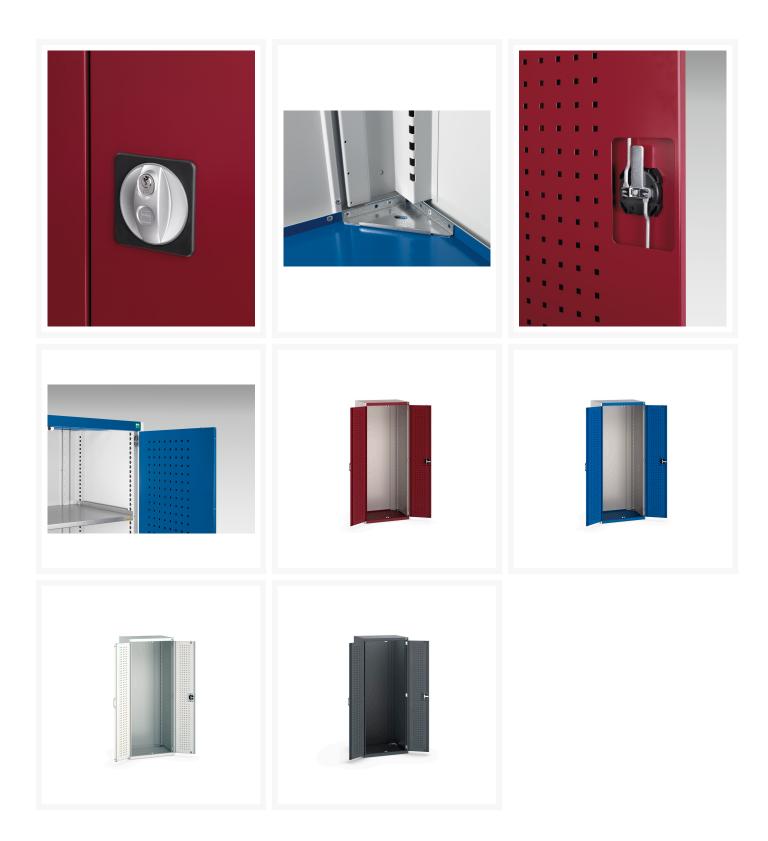

#### **Product Images**

## **Product Options**

| Colour: | Anthracite grey / Anthracite grey |
|---------|-----------------------------------|
|         | Light grey / Anthracite grey      |
|         | Light grey / Gentian blue         |
|         | Light grey / Light grey           |
|         | Light grey / Crimson red          |