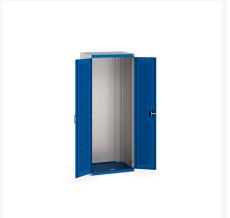

### **Short Description**

cubio cupboard with louvre doors WxDxH: 800x650x2000mm

### **Additional Information**

| Door type L           | Louvre        |
|-----------------------|---------------|
| Door height 1         | 1900 mm       |
| Width 8               | 800           |
| Depth 6               | 650           |
| Height 2              | 2000          |
| Customs tariff number | 94032080      |
| Product material S    | Sheet steel   |
| Product surface F     | Powder coated |