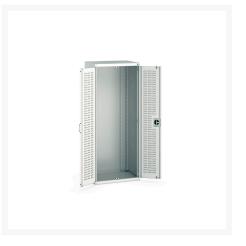

### **Short Description**

cubio cupboard with louvre doors WxDxH: 800x650x2000mm

### **Additional Information**

| Door type L           | Louvre        |
|-----------------------|---------------|
| Door height 1         | 1900 mm       |
| Width 8               | 800           |
| Depth 6               | 650           |
| Height 2              | 2000          |
| Customs tariff number | 94032080      |
| Product material S    | Sheet steel   |
| Product surface F     | Powder coated |