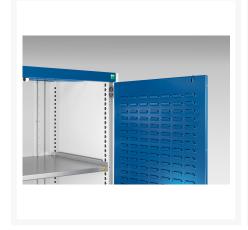

### **Short Description**

cubio cupboard with louvre doors WxDxH: 800x650x2000mm

### **Additional Information**

| Door type L           | Louvre        |
|-----------------------|---------------|
| Door height 1         | 1900 mm       |
| Width 8               | 800           |
| Depth 6               | 650           |
| Height 2              | 2000          |
| Customs tariff number | 94032080      |
| Product material S    | Sheet steel   |
| Product surface F     | Powder coated |