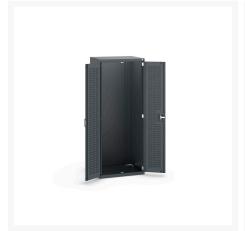

### **Short Description**

cubio cupboard with louvre doors WxDxH: 800x650x2000mm

### **Additional Information**

| Door type L           | Louvre        |
|-----------------------|---------------|
| Door height 1         | 1900 mm       |
| Width 8               | 800           |
| Depth 6               | 650           |
| Height 2              | 2000          |
| Customs tariff number | 94032080      |
| Product material S    | Sheet steel   |
| Product surface F     | Powder coated |

## **Product Options**

| Colour: | Anthracite grey / Anthracite grey |
|---------|-----------------------------------|
|         | Light grey / Anthracite grey      |
|         | Light grey / Gentian blue         |
|         | Light grey / Light grey           |
|         | Light grey / Crimson red          |