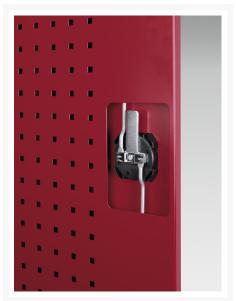

### **Short Description**

cubio cupboard with louvre doors WxDxH: 800x650x2000mm