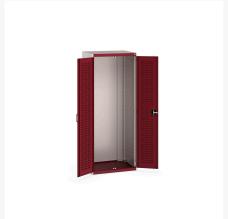

### **Short Description**

cubio cupboard with louvre doors WxDxH: 800x650x2000mm

### **Additional Information**

| Door type L           | Louvre        |
|-----------------------|---------------|
| Door height 1         | 1900 mm       |
| Width 8               | 800           |
| Depth 6               | 650           |
| Height 2              | 2000          |
| Customs tariff number | 94032080      |
| Product material S    | Sheet steel   |
| Product surface F     | Powder coated |