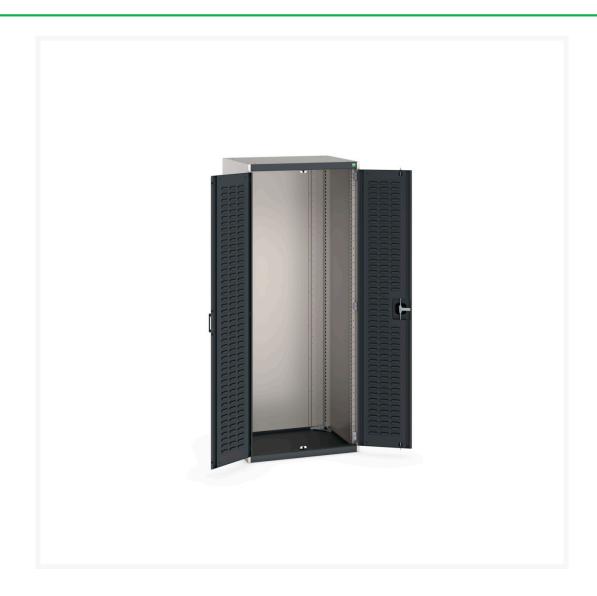

### **Short Description**

cubio cupboard with louvre doors WxDxH: 800x650x2000mm

### **Additional Information**

| Door type L           | Louvre        |
|-----------------------|---------------|
| Door height 1         | 1900 mm       |
| Width 8               | 800           |
| Depth 6               | 650           |
| Height 2              | 2000          |
| Customs tariff number | 94032080      |
| Product material S    | Sheet steel   |
| Product surface F     | Powder coated |