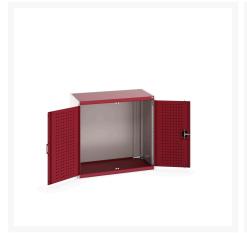

### **Short Description**

cubio cupboard with perfo doors WxDxH: 1050x650x1000mm

### **Additional Information**

| Door type             | Perfo         |
|-----------------------|---------------|
| Width                 | 1050          |
| Depth                 | 650           |
| Height                | 1000          |
| Customs tariff number | 94032080      |
| Product material      | Sheet steel   |
| Product surface       | Powder coated |

## **Product Options**

| Colour: | Anthracite grey / Anthracite grey |
|---------|-----------------------------------|
|         | Light grey / Anthracite grey      |
|         | Light grey / Gentian blue         |
|         | Light grey / Light grey           |
|         | Light grey / Crimson red          |