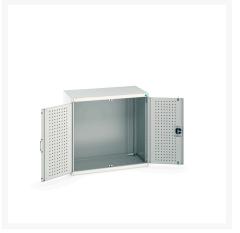

### **Short Description**

cubio cupboard with perfo doors WxDxH: 1050x650x1000mm

### **Additional Information**

| Door type             | Perfo         |
|-----------------------|---------------|
| Width                 | 1050          |
| Depth                 | 650           |
| Height                | 1000          |
| Customs tariff number | 94032080      |
| Product material      | Sheet steel   |
| Product surface       | Powder coated |

## **Product Options**

| Colour: | Anthracite grey / Anthracite grey |
|---------|-----------------------------------|
|         | Light grey / Anthracite grey      |
|         | Light grey / Gentian blue         |
|         | Light grey / Light grey           |
|         | Light grey / Crimson red          |