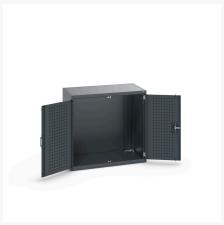

### **Short Description**

cubio cupboard with perfo doors WxDxH: 1050x650x1000mm

### **Additional Information**

| Door type             | Perfo         |
|-----------------------|---------------|
| Width                 | 1050          |
| Depth                 | 650           |
| Height                | 1000          |
| Customs tariff number | 94032080      |
| Product material      | Sheet steel   |
| Product surface       | Powder coated |