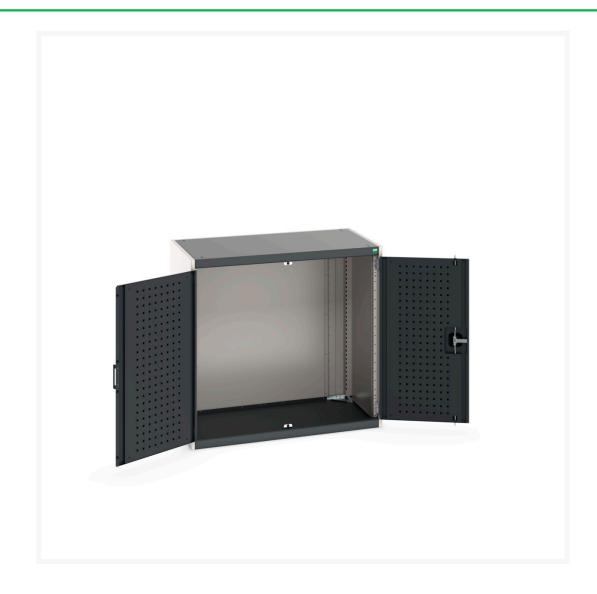

# 40021061. - cubio cupboard

### **Short Description**

cubio cupboard with perfo doors WxDxH: 1050x650x1000mm

### **Additional Information**

| Door type             | Perfo         |
|-----------------------|---------------|
| Width                 | 1050          |
| Depth                 | 650           |
| Height                | 1000          |
| Customs tariff number | 94032080      |
| Product material      | Sheet steel   |
| Product surface       | Powder coated |