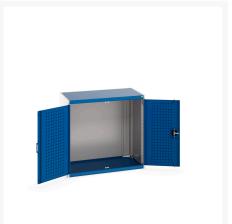

### **Short Description**

cubio cupboard with perfo doors WxDxH: 1050x650x1000mm

### **Additional Information**

| Door type             | Perfo         |
|-----------------------|---------------|
| Width                 | 1050          |
| Depth                 | 650           |
| Height                | 1000          |
| Customs tariff number | 94032080      |
| Product material      | Sheet steel   |
| Product surface       | Powder coated |

## **Product Options**

| Colour: | Anthracite grey / Anthracite grey |
|---------|-----------------------------------|
|         | Light grey / Anthracite grey      |
|         | Light grey / Gentian blue         |
|         | Light grey / Light grey           |
|         | Light grey / Crimson red          |