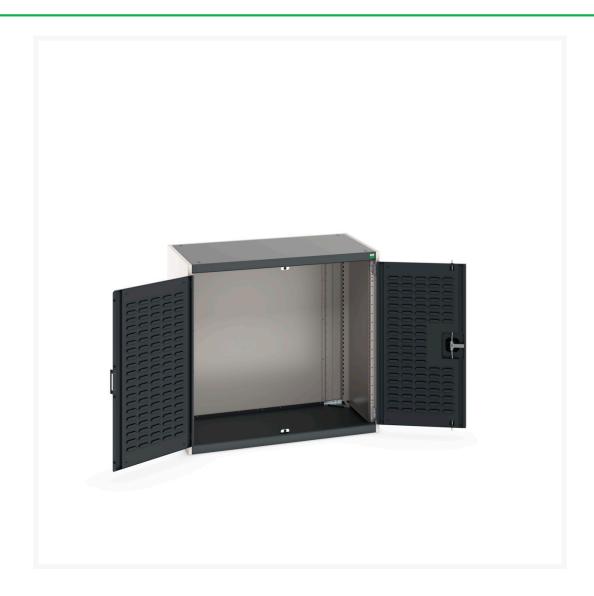

### **Short Description**

cubio cupboard with louvre doors WxDxH: 1050x650x1000mm

### **Additional Information**

| Door type             | Louvre        |
|-----------------------|---------------|
| Width                 | 1050          |
| Depth                 | 650           |
| Height                | 1000          |
| Customs tariff number | 94032080      |
| Product material      | Sheet steel   |
| Product surface       | Powder coated |