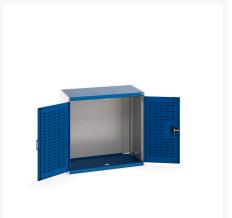

### **Short Description**

cubio cupboard with louvre doors WxDxH: 1050x650x1000mm

### **Additional Information**

| Door type             | Louvre        |
|-----------------------|---------------|
| Width                 | 1050          |
| Depth                 | 650           |
| Height                | 1000          |
| Customs tariff number | 94032080      |
| Product material      | Sheet steel   |
| Product surface       | Powder coated |