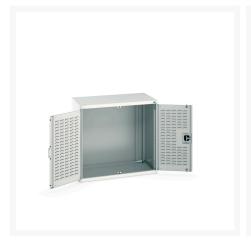

### **Short Description**

cubio cupboard with louvre doors WxDxH: 1050x650x1000mm

### **Additional Information**

| Door type             | Louvre        |
|-----------------------|---------------|
| Width                 | 1050          |
| Depth                 | 650           |
| Height                | 1000          |
| Customs tariff number | 94032080      |
| Product material      | Sheet steel   |
| Product surface       | Powder coated |

## **Product Options**

| Colour: | Anthracite grey / Anthracite grey |
|---------|-----------------------------------|
|         | Light grey / Anthracite grey      |
|         | Light grey / Gentian blue         |
|         | Light grey / Light grey           |
|         | Light grey / Crimson red          |