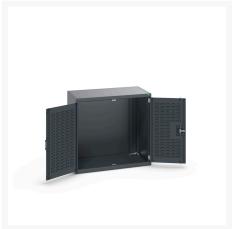

### **Short Description**

cubio cupboard with louvre doors WxDxH: 1050x650x1000mm

### **Additional Information**

| Door type             | Louvre        |
|-----------------------|---------------|
| Width                 | 1050          |
| Depth                 | 650           |
| Height                | 1000          |
| Customs tariff number | 94032080      |
| Product material      | Sheet steel   |
| Product surface       | Powder coated |

## **Product Options**

| Colour: | Anthracite grey / Anthracite grey |
|---------|-----------------------------------|
|         | Light grey / Anthracite grey      |
|         | Light grey / Gentian blue         |
|         | Light grey / Light grey           |
|         | Light grey / Crimson red          |