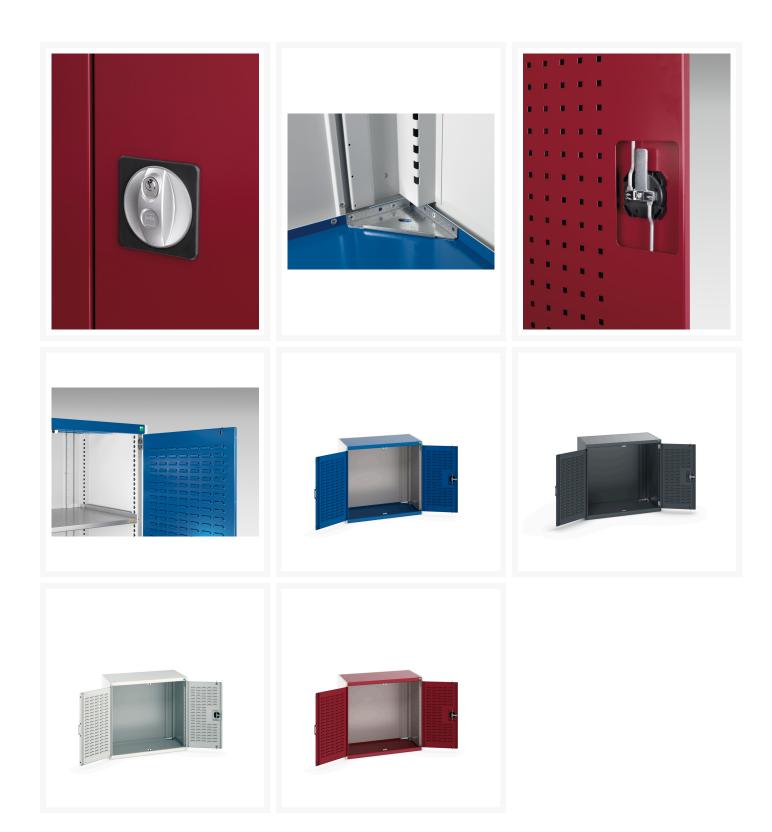

#### **Product Images**

## **Product Options**

| Colour: | Anthracite grey / Anthracite grey |
|---------|-----------------------------------|
|         | Light grey / Anthracite grey      |
|         | Light grey / Gentian blue         |
|         | Light grey / Light grey           |
|         | Light grey / Crimson red          |