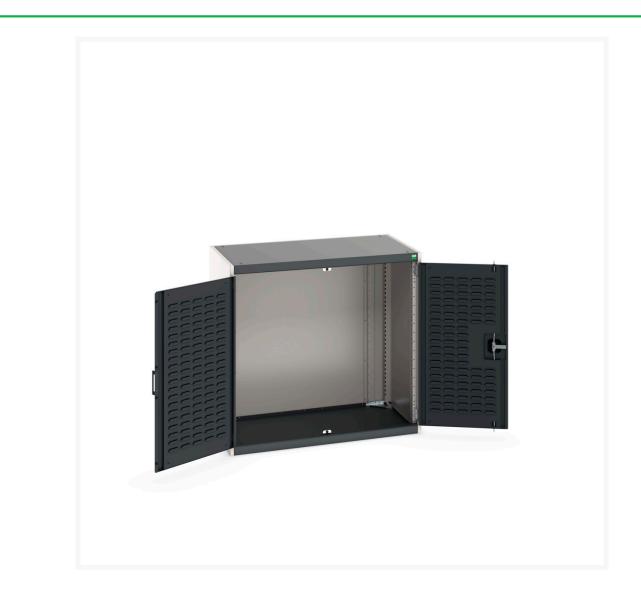

#### **Short Description**

cubio cupboard with louvre doors WxDxH: 1050x650x1000mm

### **Additional Information**

| Door type             | Louvre        |
|-----------------------|---------------|
| Width                 | 1050          |
| Depth                 | 650           |
| Height                | 1000          |
| Customs tariff number | 94032080      |
| Product material      | Sheet steel   |
| Product surface       | Powder coated |