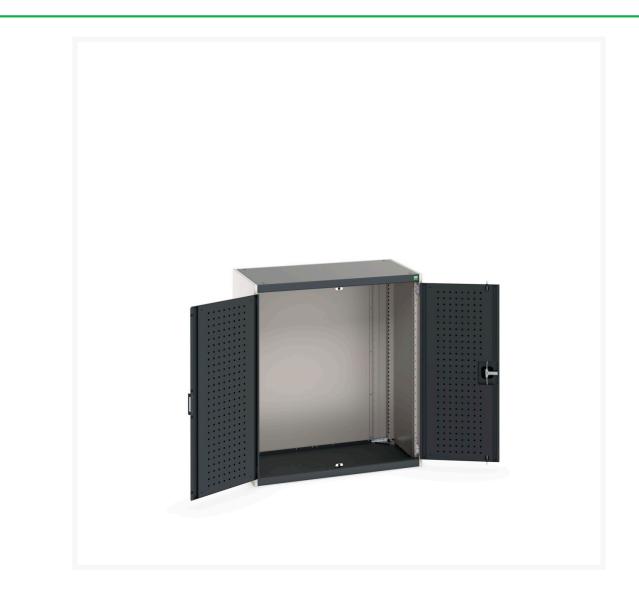

# 40021063. - cubio cupboard

#### **Short Description**

cubio cupboard with perfo doors WxDxH: 1050x650x1200mm

### **Additional Information**

| Door type             | Perfo         |
|-----------------------|---------------|
| Width                 | 1050          |
| Depth                 | 650           |
| Height                | 1200          |
| Customs tariff number | 94032080      |
| Product material      | Sheet steel   |
| Product surface       | Powder coated |