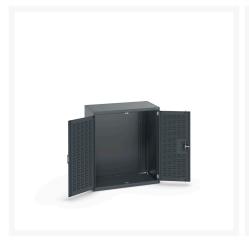

### **Short Description**

cubio cupboard with louvre doors WxDxH: 1050x650x1200mm

### **Additional Information**

| Door type             | Louvre        |
|-----------------------|---------------|
| Width                 | 1050          |
| Depth                 | 650           |
| Height                | 1200          |
| Customs tariff number | 94032080      |
| Product material      | Sheet steel   |
| Product surface       | Powder coated |