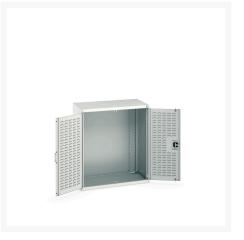

### **Short Description**

cubio cupboard with louvre doors WxDxH: 1050x650x1200mm

### **Additional Information**

| Door type             | Louvre        |
|-----------------------|---------------|
| Width                 | 1050          |
| Depth                 | 650           |
| Height                | 1200          |
| Customs tariff number | 94032080      |
| Product material      | Sheet steel   |
| Product surface       | Powder coated |