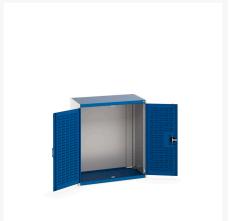

### **Short Description**

cubio cupboard with louvre doors WxDxH: 1050x650x1200mm

### **Additional Information**

| Door type             | Louvre        |
|-----------------------|---------------|
| Width                 | 1050          |
| Depth                 | 650           |
| Height                | 1200          |
| Customs tariff number | 94032080      |
| Product material      | Sheet steel   |
| Product surface       | Powder coated |