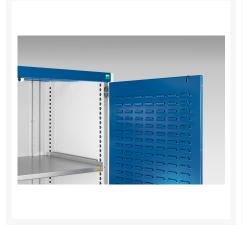

### **Short Description**

cubio cupboard with louvre doors WxDxH: 1050x650x1200mm

### **Additional Information**

| Door type             | Louvre        |
|-----------------------|---------------|
| Width                 | 1050          |
| Depth                 | 650           |
| Height                | 1200          |
| Customs tariff number | 94032080      |
| Product material      | Sheet steel   |
| Product surface       | Powder coated |