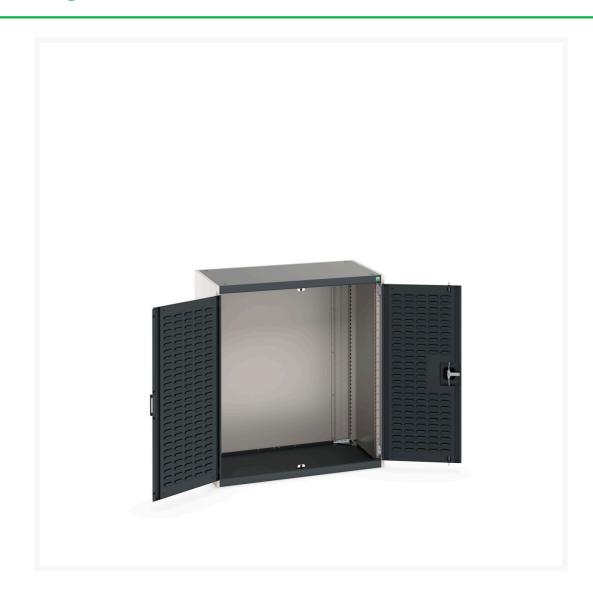

### **Short Description**

cubio cupboard with louvre doors WxDxH: 1050x650x1200mm

### **Additional Information**

| Door type             | Louvre        |
|-----------------------|---------------|
| Width                 | 1050          |
| Depth                 | 650           |
| Height                | 1200          |
| Customs tariff number | 94032080      |
| Product material      | Sheet steel   |
| Product surface       | Powder coated |