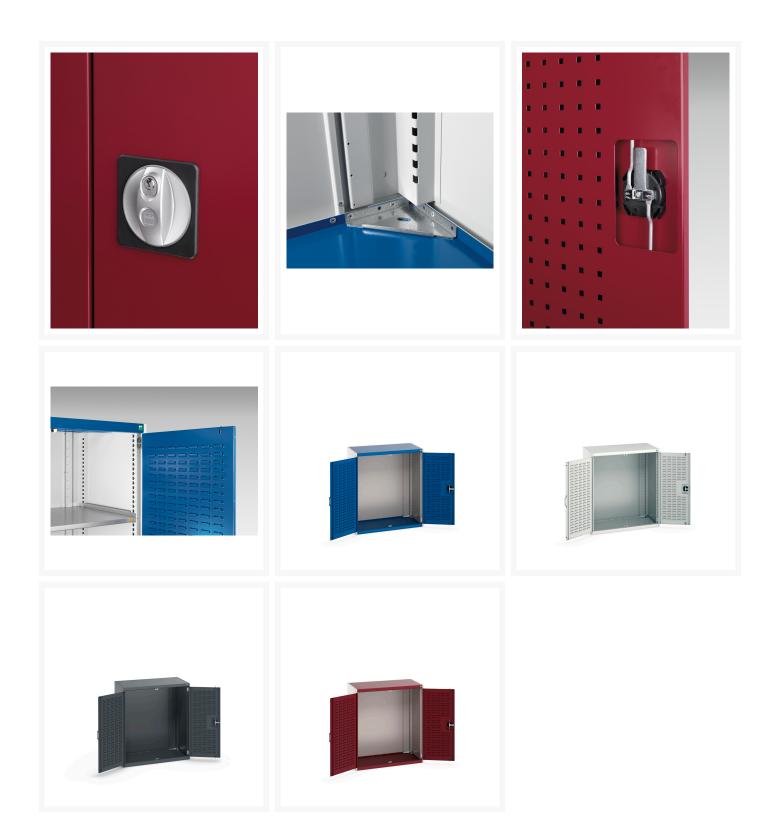

#### **Product Images**

## **Product Options**

| Colour: | Anthracite grey / Anthracite grey |
|---------|-----------------------------------|
|         | Light grey / Anthracite grey      |
|         | Light grey / Gentian blue         |
|         | Light grey / Light grey           |
|         | Light grey / Crimson red          |