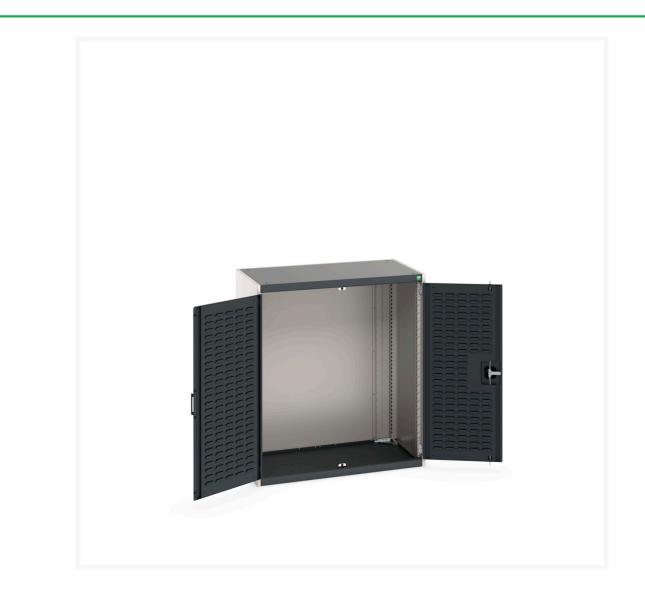

# 40021064. - cubio cupboard

#### **Short Description**

cubio cupboard with louvre doors WxDxH: 1050x650x1200mm

### **Additional Information**

| Door type             | Louvre        |
|-----------------------|---------------|
| Width                 | 1050          |
| Depth                 | 650           |
| Height                | 1200          |
| Customs tariff number | 94032080      |
| Product material      | Sheet steel   |
| Product surface       | Powder coated |