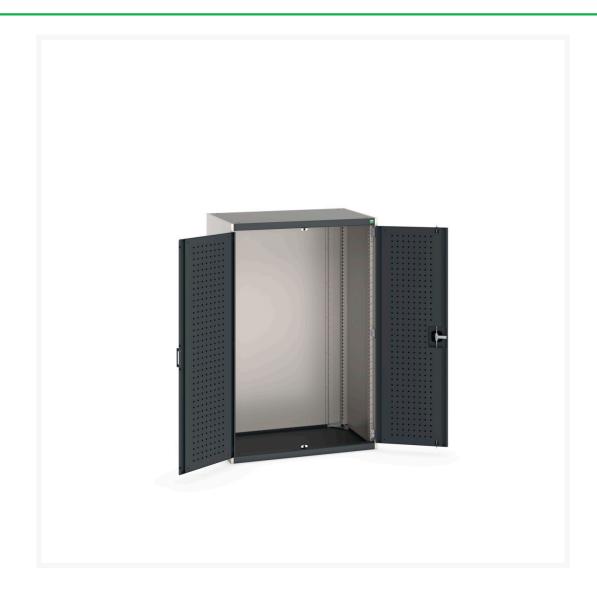

### **Short Description**

cubio cupboard with perfo doors WxDxH: 1050x650x1600mm

### **Additional Information**

| Door type             | Perfo         |
|-----------------------|---------------|
| Width                 | 1050          |
| Depth                 | 650           |
| Height                | 1600          |
| Customs tariff number | 94032080      |
| Product material      | Sheet steel   |
| Product surface       | Powder coated |