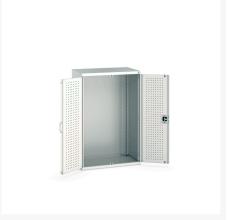

### **Short Description**

cubio cupboard with perfo doors WxDxH: 1050x650x1600mm

### **Additional Information**

| Door type             | Perfo         |
|-----------------------|---------------|
| Width                 | 1050          |
| Depth                 | 650           |
| Height                | 1600          |
| Customs tariff number | 94032080      |
| Product material      | Sheet steel   |
| Product surface       | Powder coated |