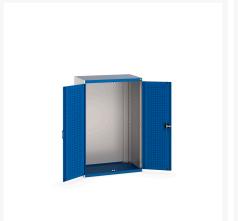

### **Short Description**

cubio cupboard with perfo doors WxDxH: 1050x650x1600mm

### **Additional Information**

| Door type             | Perfo         |
|-----------------------|---------------|
| Width                 | 1050          |
| Depth                 | 650           |
| Height                | 1600          |
| Customs tariff number | 94032080      |
| Product material      | Sheet steel   |
| Product surface       | Powder coated |