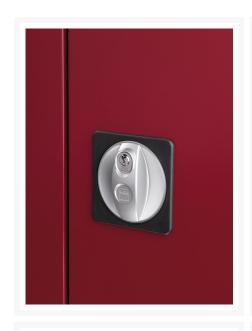

# 40021065. - cubio cupboard

### **Short Description**

cubio cupboard with perfo doors WxDxH: 1050x650x1600mm

### **Product Images**



















### **Additional Information**

| Door type             | Perfo         |
|-----------------------|---------------|
| Width                 | 1050          |
| Depth                 | 650           |
| Height                | 1600          |
| Customs tariff number | 94032080      |
| Product material      | Sheet steel   |
| Product surface       | Powder coated |

## **Product Options**

| Colour: | Anthracite grey / Anthracite grey |
|---------|-----------------------------------|
|         | Light grey / Anthracite grey      |
|         | Light grey / Gentian blue         |
|         | Light grey / Light grey           |
|         | Light grey / Crimson red          |