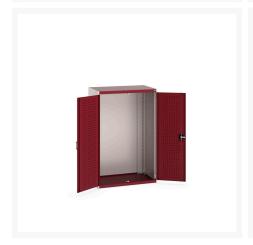

### **Short Description**

cubio cupboard with perfo doors WxDxH: 1050x650x1600mm

### **Additional Information**

| Door type             | Perfo         |
|-----------------------|---------------|
| Width                 | 1050          |
| Depth                 | 650           |
| Height                | 1600          |
| Customs tariff number | 94032080      |
| Product material      | Sheet steel   |
| Product surface       | Powder coated |

## **Product Options**

| Colour: | Anthracite grey / Anthracite grey |
|---------|-----------------------------------|
|         | Light grey / Anthracite grey      |
|         | Light grey / Gentian blue         |
|         | Light grey / Light grey           |
|         | Light grey / Crimson red          |