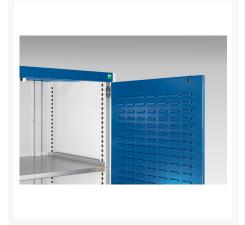

### **Short Description**

cubio cupboard with louvre doors WxDxH: 1050x650x1600mm

### **Additional Information**

| Door type             | Louvre        |
|-----------------------|---------------|
| Width                 | 1050          |
| Depth                 | 650           |
| Height                | 1600          |
| Customs tariff number | 94032080      |
| Product material      | Sheet steel   |
| Product surface       | Powder coated |