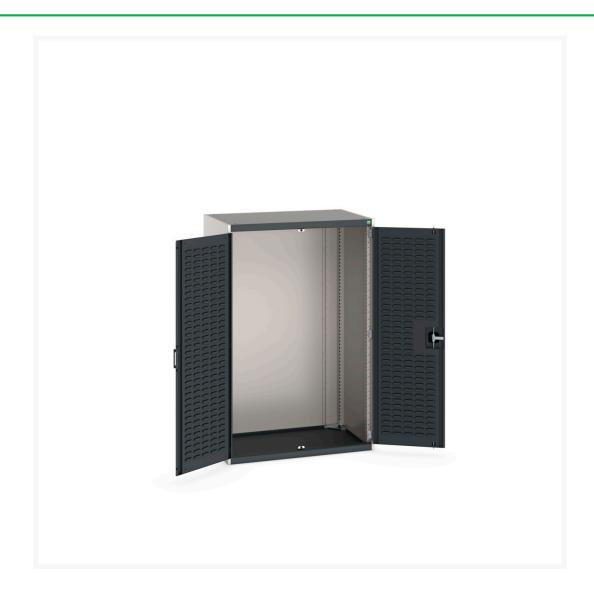

### **Short Description**

cubio cupboard with louvre doors WxDxH: 1050x650x1600mm

### **Additional Information**

| Door type             | Louvre        |
|-----------------------|---------------|
| Width                 | 1050          |
| Depth                 | 650           |
| Height                | 1600          |
| Customs tariff number | 94032080      |
| Product material      | Sheet steel   |
| Product surface       | Powder coated |