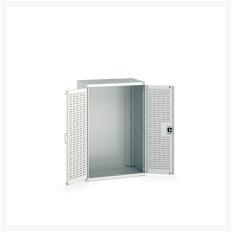

### **Short Description**

cubio cupboard with louvre doors WxDxH: 1050x650x1600mm

### **Additional Information**

| Door type             | Louvre        |
|-----------------------|---------------|
| Width                 | 1050          |
| Depth                 | 650           |
| Height                | 1600          |
| Customs tariff number | 94032080      |
| Product material      | Sheet steel   |
| Product surface       | Powder coated |