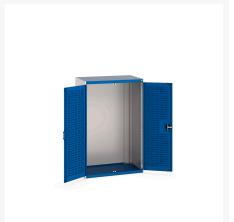

### **Short Description**

cubio cupboard with louvre doors WxDxH: 1050x650x1600mm

### **Additional Information**

| Door type             | Louvre        |
|-----------------------|---------------|
| Width                 | 1050          |
| Depth                 | 650           |
| Height                | 1600          |
| Customs tariff number | 94032080      |
| Product material      | Sheet steel   |
| Product surface       | Powder coated |