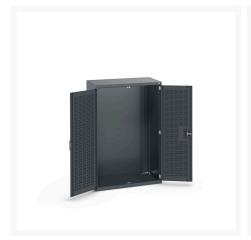

### **Short Description**

cubio cupboard with louvre doors WxDxH: 1050x650x1600mm

### **Additional Information**

| Door type             | Louvre        |
|-----------------------|---------------|
| Width                 | 1050          |
| Depth                 | 650           |
| Height                | 1600          |
| Customs tariff number | 94032080      |
| Product material      | Sheet steel   |
| Product surface       | Powder coated |