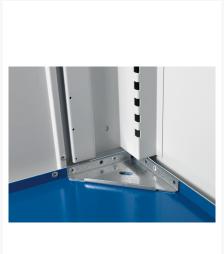

### **Additional Information**

| Door type             | Louvre        |
|-----------------------|---------------|
| Width                 | 1050          |
| Depth                 | 650           |
| Height                | 1600          |
| Customs tariff number | 94032080      |
| Product material      | Sheet steel   |
| Product surface       | Powder coated |