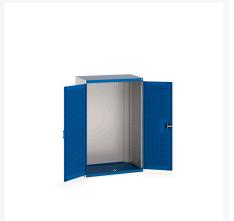

### **Short Description**

cubio cupboard with louvre doors WxDxH: 1050x650x1600mm

### **Additional Information**

| Door type             | Louvre        |
|-----------------------|---------------|
| Width                 | 1050          |
| Depth                 | 650           |
| Height                | 1600          |
| Customs tariff number | 94032080      |
| Product material      | Sheet steel   |
| Product surface       | Powder coated |