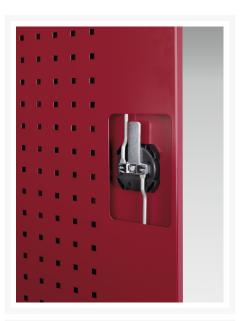

### **Short Description**

cubio cupboard with louvre doors WxDxH: 1050x650x1600mm

### **Additional Information**

| Door type             | Louvre        |
|-----------------------|---------------|
| Width                 | 1050          |
| Depth                 | 650           |
| Height                | 1600          |
| Customs tariff number | 94032080      |
| Product material      | Sheet steel   |
| Product surface       | Powder coated |