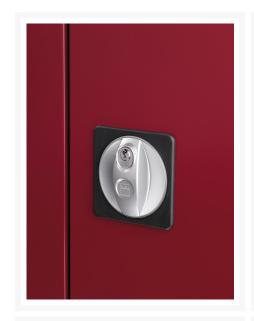

### **Additional Information**

| Door type             | Louvre        |
|-----------------------|---------------|
| Width                 | 1050          |
| Depth                 | 650           |
| Height                | 1600          |
| Customs tariff number | 94032080      |
| Product material      | Sheet steel   |
| Product surface       | Powder coated |