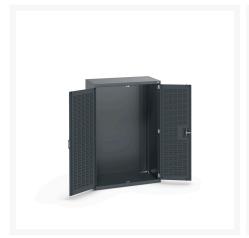

### **Short Description**

cubio cupboard with louvre doors WxDxH: 1050x650x1600mm

### **Additional Information**

| Door type             | Louvre        |
|-----------------------|---------------|
| Width                 | 1050          |
| Depth                 | 650           |
| Height                | 1600          |
| Customs tariff number | 94032080      |
| Product material      | Sheet steel   |
| Product surface       | Powder coated |

## **Product Options**

| Colour: | Anthracite grey / Anthracite grey |
|---------|-----------------------------------|
|         | Light grey / Anthracite grey      |
|         | Light grey / Gentian blue         |
|         | Light grey / Light grey           |
|         | Light grey / Crimson red          |