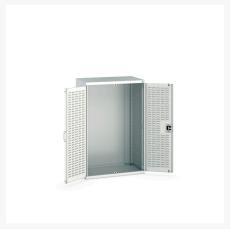

### **Short Description**

cubio cupboard with louvre doors WxDxH: 1050x650x1600mm

### **Additional Information**

| Door type             | Louvre        |
|-----------------------|---------------|
| Width                 | 1050          |
| Depth                 | 650           |
| Height                | 1600          |
| Customs tariff number | 94032080      |
| Product material      | Sheet steel   |
| Product surface       | Powder coated |