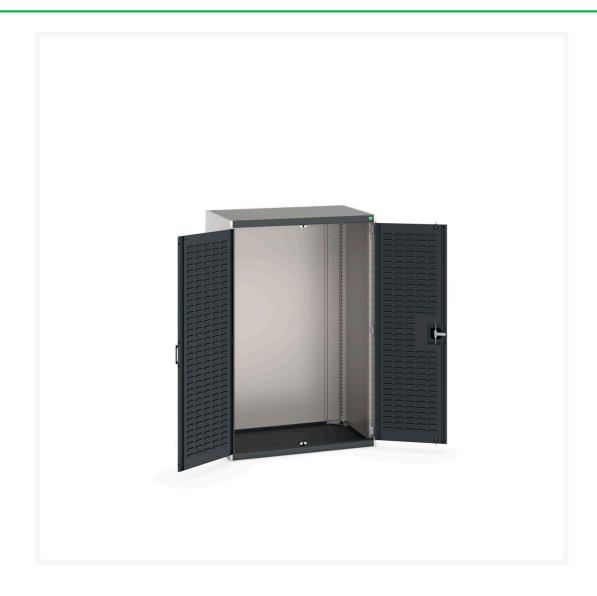

### **Short Description**

cubio cupboard with louvre doors WxDxH: 1050x650x1600mm

### **Additional Information**

| Door type             | Louvre        |
|-----------------------|---------------|
| Width                 | 1050          |
| Depth                 | 650           |
| Height                | 1600          |
| Customs tariff number | 94032080      |
| Product material      | Sheet steel   |
| Product surface       | Powder coated |