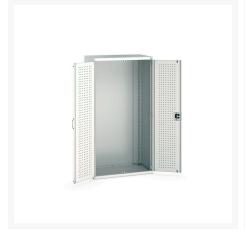

### **Short Description**

cubio cupboard with perfo doors WxDxH: 1050x650x2000mm

## **Product Options**

| Colour: | Anthracite grey / Anthracite grey |
|---------|-----------------------------------|
|         | Light grey / Anthracite grey      |
|         | Light grey / Gentian blue         |
|         | Light grey / Light grey           |
|         | Light grey / Crimson red          |