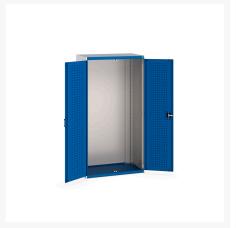

### **Short Description**

cubio cupboard with perfo doors WxDxH: 1050x650x2000mm

## **Product Options**

| Colour: | Anthracite grey / Anthracite grey |
|---------|-----------------------------------|
|         | Light grey / Anthracite grey      |
|         | Light grey / Gentian blue         |
|         | Light grey / Light grey           |
|         | Light grey / Crimson red          |