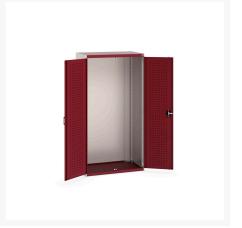

### **Short Description**

cubio cupboard with perfo doors WxDxH: 1050x650x2000mm

## **Product Options**

| Colour: | Anthracite grey / Anthracite grey |
|---------|-----------------------------------|
|         | Light grey / Anthracite grey      |
|         | Light grey / Gentian blue         |
|         | Light grey / Light grey           |
|         | Light grey / Crimson red          |