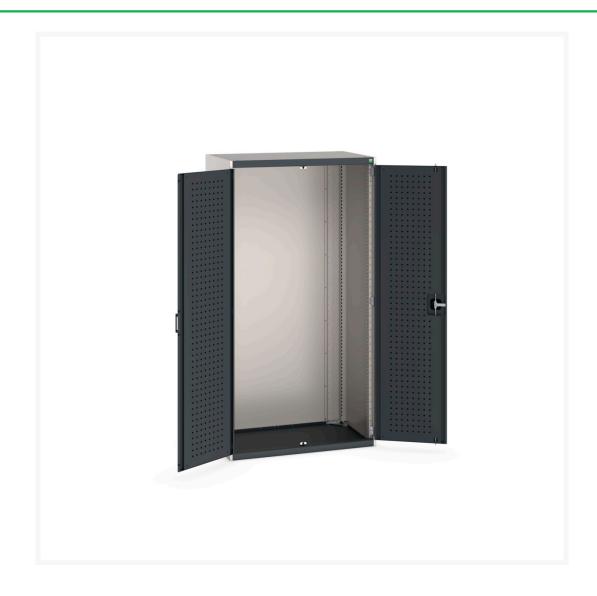

### **Short Description**

cubio cupboard with perfo doors WxDxH: 1050x650x2000mm

### **Additional Information**

| Door type             | Perfo         |
|-----------------------|---------------|
| Door height 1         | 1900 mm       |
| Width                 | 1050          |
| Depth                 | 650           |
| Height                | 2000          |
| Customs tariff number | 94032080      |
| Product material      | Sheet steel   |
| Product surface       | Powder coated |