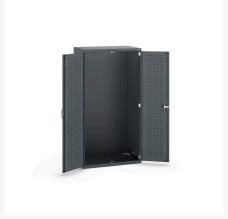

### **Short Description**

cubio cupboard with perfo doors WxDxH: 1050x650x2000mm

### **Additional Information**

| Door type             | Perfo         |
|-----------------------|---------------|
| Door height 1         | 1900 mm       |
| Width                 | 1050          |
| Depth                 | 650           |
| Height                | 2000          |
| Customs tariff number | 94032080      |
| Product material      | Sheet steel   |
| Product surface       | Powder coated |