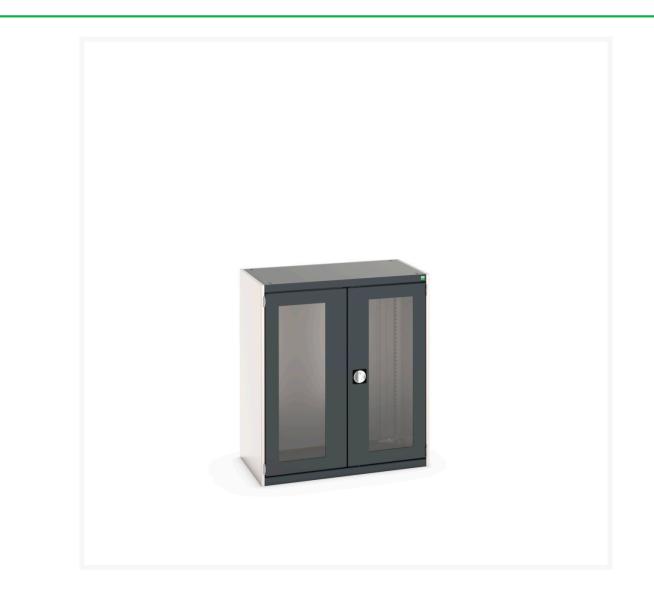

#### **Short Description**

cubio cupboard with window doors WxDxH: 1050x650x1200mm

### **Additional Information**

| Door type             | Window        |
|-----------------------|---------------|
| Width                 | 1050          |
| Depth                 | 650           |
| Height                | 1200          |
| Customs tariff number | 94032080      |
| Product material      | Sheet steel   |
| Product surface       | Powder coated |