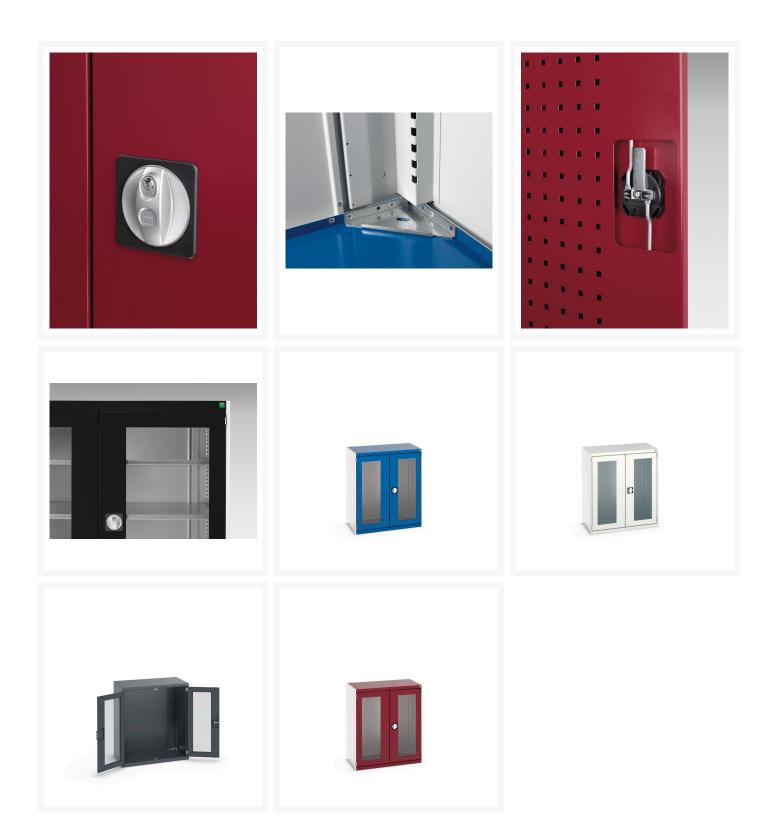

#### **Product Images**

## **Product Options**

| Colour: | Anthracite grey / Anthracite grey |
|---------|-----------------------------------|
|         | Light grey / Anthracite grey      |
|         | Light grey / Gentian blue         |
|         | Light grey / Light grey           |
|         | Light grey / Crimson red          |