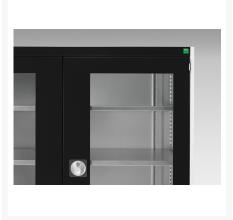

### **Short Description**

cubio cupboard with window doors WxDxH: 1050x650x1200mm

### **Additional Information**

| Door type             | Window        |
|-----------------------|---------------|
| Width                 | 1050          |
| Depth                 | 650           |
| Height                | 1200          |
| Customs tariff number | 94032080      |
| Product material      | Sheet steel   |
| Product surface       | Powder coated |