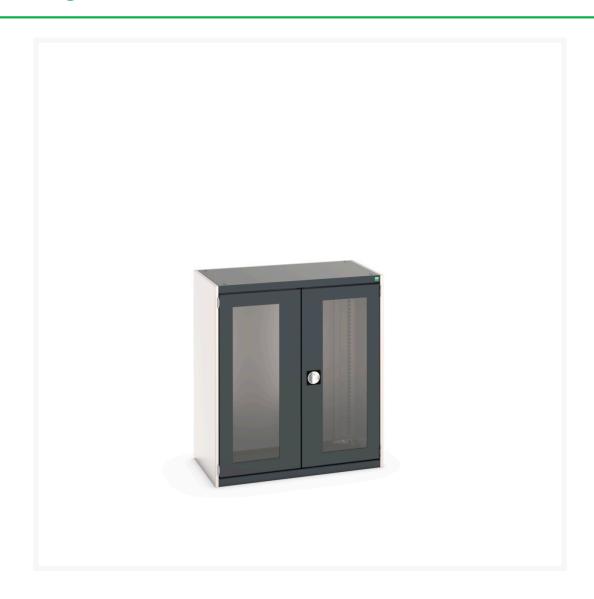

### **Short Description**

cubio cupboard with window doors WxDxH: 1050x650x1200mm

### **Additional Information**

| Door type             | Window        |
|-----------------------|---------------|
| Width                 | 1050          |
| Depth                 | 650           |
| Height                | 1200          |
| Customs tariff number | 94032080      |
| Product material      | Sheet steel   |
| Product surface       | Powder coated |