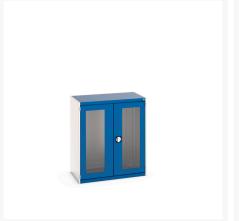

### **Short Description**

cubio cupboard with window doors WxDxH: 1050x650x1200mm

### **Additional Information**

| Door type             | Window        |
|-----------------------|---------------|
| Width                 | 1050          |
| Depth                 | 650           |
| Height                | 1200          |
| Customs tariff number | 94032080      |
| Product material      | Sheet steel   |
| Product surface       | Powder coated |

## **Product Options**

| Colour: | Anthracite grey / Anthracite grey |
|---------|-----------------------------------|
|         | Light grey / Anthracite grey      |
|         | Light grey / Gentian blue         |
|         | Light grey / Light grey           |
|         | Light grey / Crimson red          |