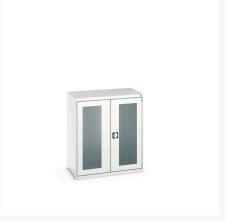

### **Short Description**

cubio cupboard with window doors WxDxH: 1050x650x1200mm

### **Additional Information**

| Door type             | Window        |
|-----------------------|---------------|
| Width                 | 1050          |
| Depth                 | 650           |
| Height                | 1200          |
| Customs tariff number | 94032080      |
| Product material      | Sheet steel   |
| Product surface       | Powder coated |

## **Product Options**

| Colour: | Anthracite grey / Anthracite grey |
|---------|-----------------------------------|
|         | Light grey / Anthracite grey      |
|         | Light grey / Gentian blue         |
|         | Light grey / Light grey           |
|         | Light grey / Crimson red          |