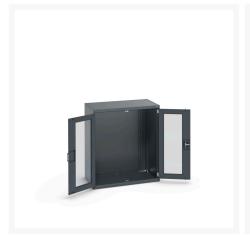

### **Short Description**

cubio cupboard with window doors WxDxH: 1050x650x1200mm

### **Additional Information**

| Door type             | Window        |
|-----------------------|---------------|
| Width                 | 1050          |
| Depth                 | 650           |
| Height                | 1200          |
| Customs tariff number | 94032080      |
| Product material      | Sheet steel   |
| Product surface       | Powder coated |