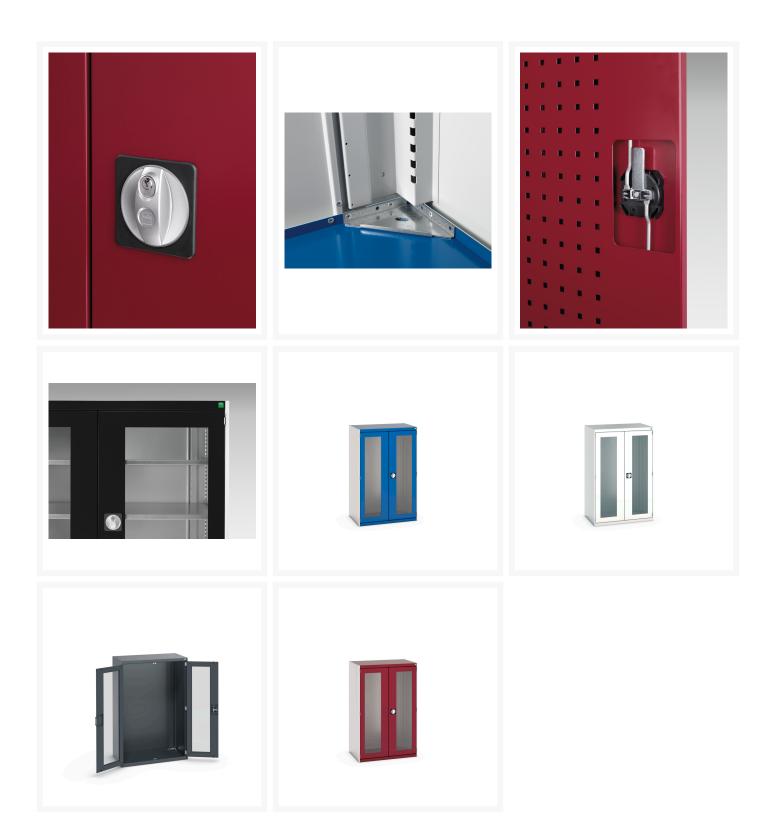

#### **Product Images**

## **Product Options**

| Colour: | Anthracite grey / Anthracite grey |
|---------|-----------------------------------|
|         | Light grey / Anthracite grey      |
|         | Light grey / Gentian blue         |
|         | Light grey / Light grey           |
|         | Light grey / Crimson red          |