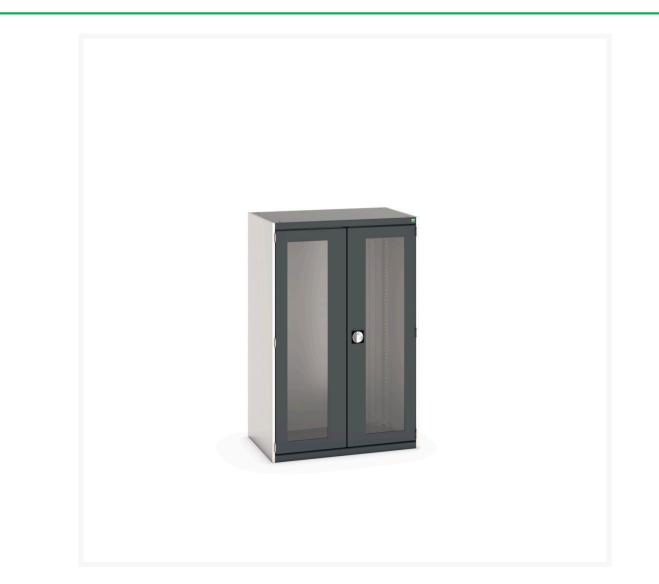

# 40021070. - cubio cupboard

#### **Short Description**

cubio cupboard with window doors WxDxH: 1050x650x1600mm

### **Additional Information**

| Door type             | Window        |
|-----------------------|---------------|
| Width                 | 1050          |
| Depth                 | 650           |
| Height                | 1600          |
| Customs tariff number | 94032080      |
| Product material      | Sheet steel   |
| Product surface       | Powder coated |