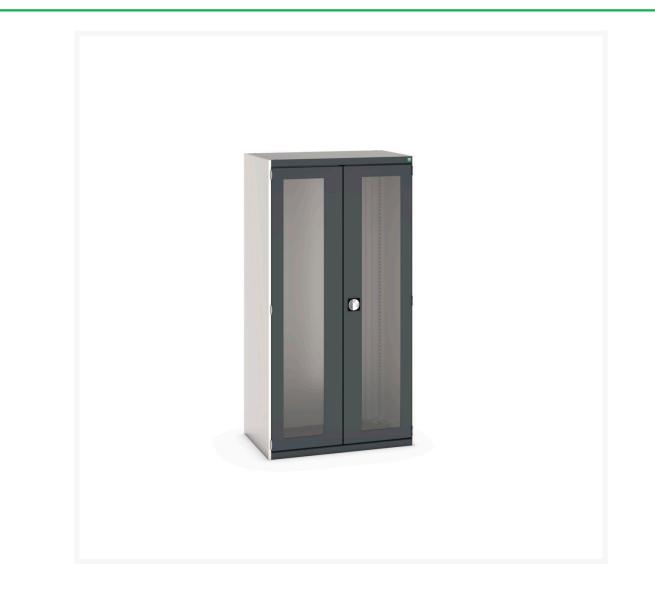

# 40021071. - cubio cupboard

#### **Short Description**

cubio cupboard with window doors WxDxH: 1050x650x2000mm

### **Additional Information**

| Door type             | Window        |
|-----------------------|---------------|
| Door height 1         | 1900 mm       |
| Width                 | 1050          |
| Depth                 | 650           |
| Height                | 2000          |
| Customs tariff number | 94032080      |
| Product material      | Sheet steel   |
| Product surface       | Powder coated |