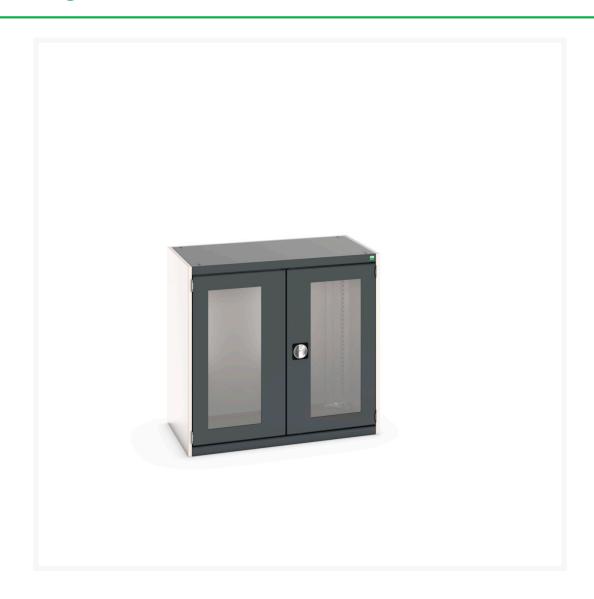

### **Short Description**

cubio cupboard with window doors WxDxH: 1050x650x1000mm

### **Additional Information**

| Door type             | Window        |
|-----------------------|---------------|
| Width                 | 1050          |
| Depth                 | 650           |
| Height                | 1000          |
| Customs tariff number | 94032080      |
| Product material      | Sheet steel   |
| Product surface       | Powder coated |