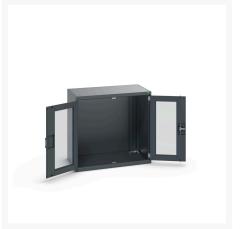

### **Short Description**

cubio cupboard with window doors WxDxH: 1050x650x1000mm

### **Additional Information**

| Door type             | Window        |
|-----------------------|---------------|
| Width                 | 1050          |
| Depth                 | 650           |
| Height                | 1000          |
| Customs tariff number | 94032080      |
| Product material      | Sheet steel   |
| Product surface       | Powder coated |

## **Product Options**

| Colour: | Anthracite grey / Anthracite grey |
|---------|-----------------------------------|
|         | Light grey / Anthracite grey      |
|         | Light grey / Gentian blue         |
|         | Light grey / Light grey           |
|         | Light grey / Crimson red          |