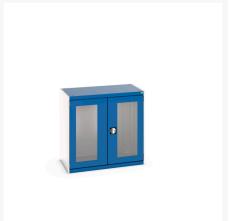

### **Short Description**

cubio cupboard with window doors WxDxH: 1050x650x1000mm

### **Additional Information**

| Door type             | Window        |
|-----------------------|---------------|
| Width                 | 1050          |
| Depth                 | 650           |
| Height                | 1000          |
| Customs tariff number | 94032080      |
| Product material      | Sheet steel   |
| Product surface       | Powder coated |

## **Product Options**

| Colour: | Anthracite grey / Anthracite grey |
|---------|-----------------------------------|
|         | Light grey / Anthracite grey      |
|         | Light grey / Gentian blue         |
|         | Light grey / Light grey           |
|         | Light grey / Crimson red          |