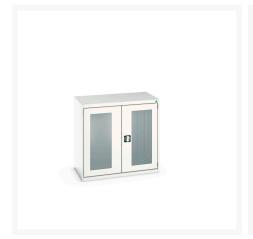

### **Short Description**

cubio cupboard with window doors WxDxH: 1050x650x1000mm

### **Additional Information**

| Door type             | Window        |
|-----------------------|---------------|
| Width                 | 1050          |
| Depth                 | 650           |
| Height                | 1000          |
| Customs tariff number | 94032080      |
| Product material      | Sheet steel   |
| Product surface       | Powder coated |

## **Product Options**

| Colour: | Anthracite grey / Anthracite grey |
|---------|-----------------------------------|
|         | Light grey / Anthracite grey      |
|         | Light grey / Gentian blue         |
|         | Light grey / Light grey           |
|         | Light grey / Crimson red          |