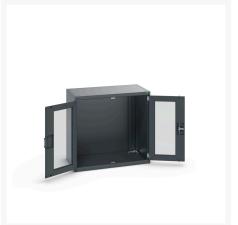

### **Short Description**

cubio cupboard with window doors WxDxH: 1050x650x1000mm

### **Additional Information**

| Door type             | Window        |
|-----------------------|---------------|
| Width                 | 1050          |
| Depth                 | 650           |
| Height                | 1000          |
| Customs tariff number | 94032080      |
| Product material      | Sheet steel   |
| Product surface       | Powder coated |