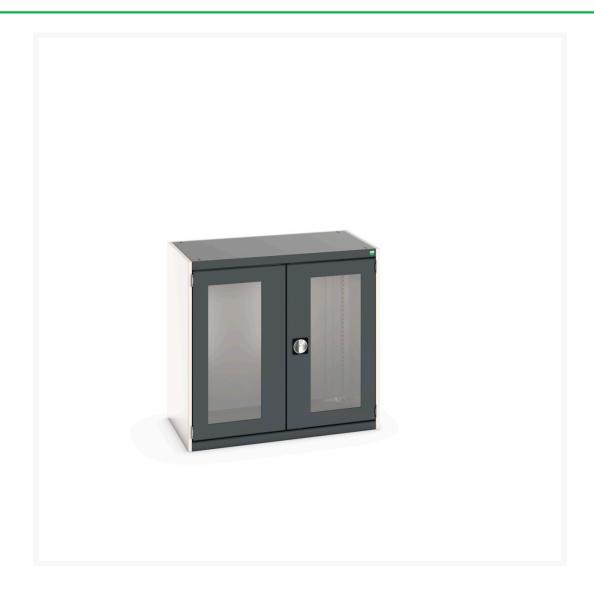

### **Short Description**

cubio cupboard with window doors WxDxH: 1050x650x1000mm

### **Additional Information**

| Door type             | Window        |
|-----------------------|---------------|
| Width                 | 1050          |
| Depth                 | 650           |
| Height                | 1000          |
| Customs tariff number | 94032080      |
| Product material      | Sheet steel   |
| Product surface       | Powder coated |