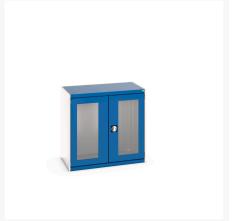

### **Short Description**

cubio cupboard with window doors WxDxH: 1050x650x1000mm

### **Additional Information**

| Door type             | Window        |
|-----------------------|---------------|
| Width                 | 1050          |
| Depth                 | 650           |
| Height                | 1000          |
| Customs tariff number | 94032080      |
| Product material      | Sheet steel   |
| Product surface       | Powder coated |

## **Product Options**

| Colour: | Anthracite grey / Anthracite grey |
|---------|-----------------------------------|
|         | Light grey / Anthracite grey      |
|         | Light grey / Gentian blue         |
|         | Light grey / Light grey           |
|         | Light grey / Crimson red          |