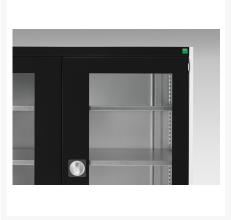

### **Short Description**

cubio cupboard with window doors WxDxH: 1050x650x1000mm

### **Additional Information**

| Door type             | Window        |
|-----------------------|---------------|
| Width                 | 1050          |
| Depth                 | 650           |
| Height                | 1000          |
| Customs tariff number | 94032080      |
| Product material      | Sheet steel   |
| Product surface       | Powder coated |