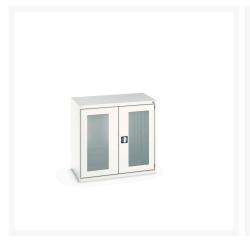

### **Short Description**

cubio cupboard with window doors WxDxH: 1050x650x1000mm

### **Additional Information**

| Door type             | Window        |
|-----------------------|---------------|
| Width                 | 1050          |
| Depth                 | 650           |
| Height                | 1000          |
| Customs tariff number | 94032080      |
| Product material      | Sheet steel   |
| Product surface       | Powder coated |

## **Product Options**

| Colour: | Anthracite grey / Anthracite grey |
|---------|-----------------------------------|
|         | Light grey / Anthracite grey      |
|         | Light grey / Gentian blue         |
|         | Light grey / Light grey           |
|         | Light grey / Crimson red          |