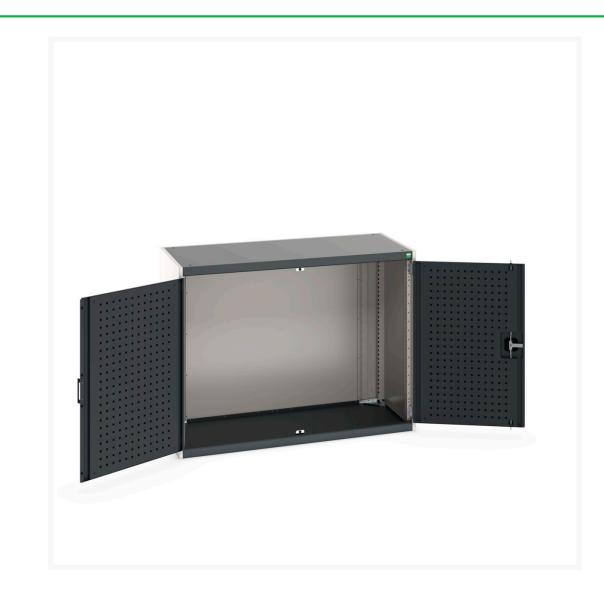

#### **Short Description**

cubio cupboard with perfo doors WxDxH: 1300x650x1000mm

### **Additional Information**

| Door type             | Perfo         |
|-----------------------|---------------|
| Width                 | 1300          |
| Depth                 | 650           |
| Height                | 1000          |
| Customs tariff number | 94032080      |
| Product material      | Sheet steel   |
| Product surface       | Powder coated |