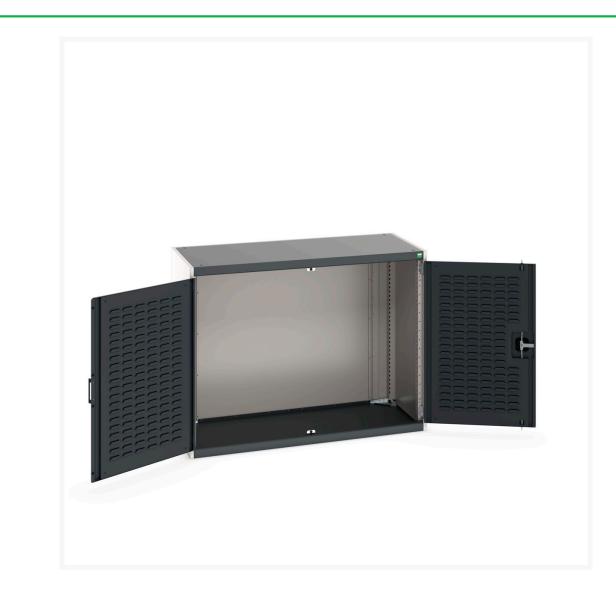

# 40022014. - cubio cupboard

#### **Short Description**

cubio cupboard with louvre doors WxDxH: 1300x650x1000mm

### **Additional Information**

| Door type             | Louvre        |
|-----------------------|---------------|
| Width                 | 1300          |
| Depth                 | 650           |
| Height                | 1000          |
| Customs tariff number | 94032080      |
| Product material      | Sheet steel   |
| Product surface       | Powder coated |