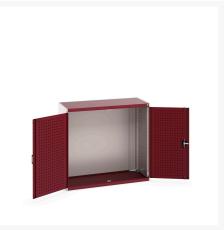

### **Short Description**

cubio cupboard with perfo doors WxDxH: 1300x650x1200mm

### **Additional Information**

| Door type             | Perfo         |
|-----------------------|---------------|
| Width                 | 1300          |
| Depth                 | 650           |
| Height                | 1200          |
| Customs tariff number | 94032080      |
| Product material      | Sheet steel   |
| Product surface       | Powder coated |