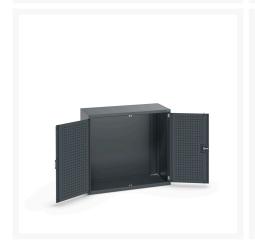

### **Short Description**

cubio cupboard with perfo doors WxDxH: 1300x650x1200mm

### **Additional Information**

| Door type             | Perfo         |
|-----------------------|---------------|
| Width                 | 1300          |
| Depth                 | 650           |
| Height                | 1200          |
| Customs tariff number | 94032080      |
| Product material      | Sheet steel   |
| Product surface       | Powder coated |

## **Product Options**

| Colour: | Anthracite grey / Anthracite grey |
|---------|-----------------------------------|
|         | Light grey / Anthracite grey      |
|         | Light grey / Gentian blue         |
|         | Light grey / Light grey           |
|         | Light grey / Crimson red          |