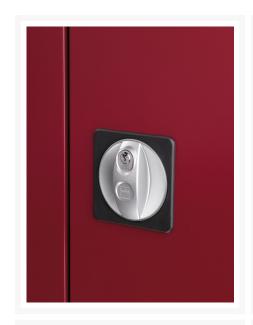

### **Additional Information**

| Door type             | Perfo         |
|-----------------------|---------------|
| Width                 | 1300          |
| Depth                 | 650           |
| Height                | 1200          |
| Customs tariff number | 94032080      |
| Product material      | Sheet steel   |
| Product surface       | Powder coated |