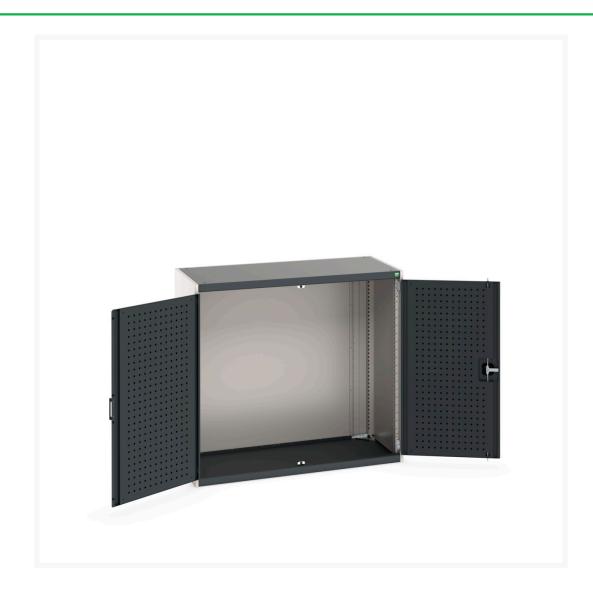

### **Short Description**

cubio cupboard with perfo doors WxDxH: 1300x650x1200mm

### **Additional Information**

| Door type             | Perfo         |
|-----------------------|---------------|
| Width                 | 1300          |
| Depth                 | 650           |
| Height                | 1200          |
| Customs tariff number | 94032080      |
| Product material      | Sheet steel   |
| Product surface       | Powder coated |