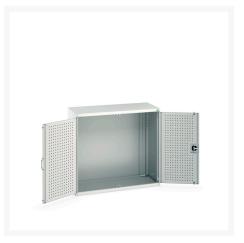

### **Short Description**

cubio cupboard with perfo doors WxDxH: 1300x650x1200mm

### **Additional Information**

| Door type             | Perfo         |
|-----------------------|---------------|
| Width                 | 1300          |
| Depth                 | 650           |
| Height                | 1200          |
| Customs tariff number | 94032080      |
| Product material      | Sheet steel   |
| Product surface       | Powder coated |

## **Product Options**

| Colour: | Anthracite grey / Anthracite grey |
|---------|-----------------------------------|
|         | Light grey / Anthracite grey      |
|         | Light grey / Gentian blue         |
|         | Light grey / Light grey           |
|         | Light grey / Crimson red          |