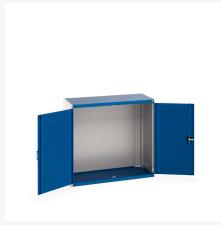

### **Short Description**

cubio cupboard with perfo doors WxDxH: 1300x650x1200mm

### **Additional Information**

| Door type             | Perfo         |
|-----------------------|---------------|
| Width                 | 1300          |
| Depth                 | 650           |
| Height                | 1200          |
| Customs tariff number | 94032080      |
| Product material      | Sheet steel   |
| Product surface       | Powder coated |

## **Product Options**

| Colour: | Anthracite grey / Anthracite grey |
|---------|-----------------------------------|
|         | Light grey / Anthracite grey      |
|         | Light grey / Gentian blue         |
|         | Light grey / Light grey           |
|         | Light grey / Crimson red          |